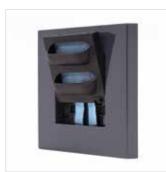

## **EASY GREEN**

Add vertical green innovation to your living, learning or work environment with the impressive LivePicture GO. Its simplicity means you don't even need green fingers to enjoy the beauty of plants. LivePicture GO has its own indicator that will let you know when the water tank needs filling. It has enough water storage capacity to supply sufficient water for at least 4 weeks. LivePicture GO has a capillary feature within the plant cassette ensuring the plants are supplied with the correct amount of water without you needing to think about it.

## GOSPECIFICATIONS

**DIMENSIONS** : 51.6 x 51.6 x 11.2 cm (L x H x D). **COLOURS** : White | Grey | Red | Black (Other colours available: Please ask for the options). : Frame: ASA. Plant cassette: EPP (Expanded Polypropylene). **MATERIAL WEIGHT** : 2.7 kg excluding water and plants. ± 5 kg including water and plants. **MAINTENANCE** : Clean the frame with a soft micro cloth and non-aggressive soap. Use of aggressive cleaning agents is not recommended. **PLANT CASSETTE** : The interchangeable plant cassette is equipped with 2 plantpockets that can accommodate a total of 6 plants (3 plants per slot) of 9 cm pot size (P9). **WATERING** : 2 litre hand-fillable water tank. The water tank is equipped with an empty and full indicator. Works without electricity, drainage or water connection. **INSTALLATION** : Supplied with an installation template, instructions and materials. **APPLICATION** : For indoor and outdoor use.