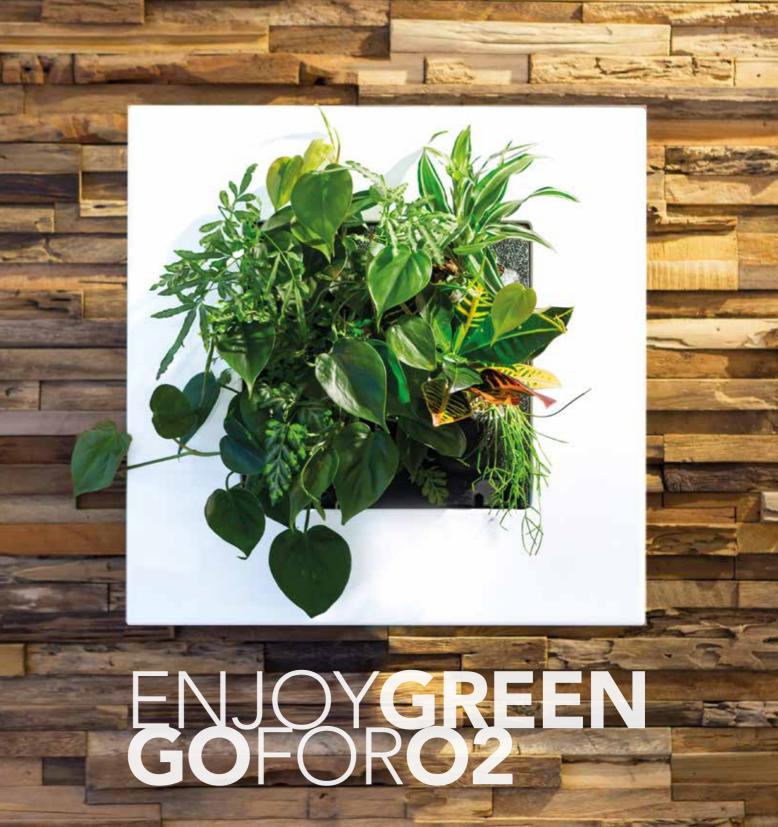

- Available in 4 colours
- Easy plant care
- Green design for indoor & outdoor



LIVEPICTURE® is a registered trademark of Mobilane b.v.



Mobilane UK Ltd 16 Upper Woburn Place London, WC1H 0AF

**T** +44 (0) 203 741 8049 E sales@mobilane.co.uk **W** www.mobilane.co.uk











## ENJOYGREEN

## **EASY GREEN**

Add vertical green innovation to your living, learning or work environment with the impressive LivePicture GO. Its simplicity means you don't even need green fingers to enjoy the beauty of plants. LivePicture GO has its own indicator that will let you know when the water tank needs filling. It has enough water storage capacity to supply sufficient water for at least 4 weeks. LivePicture GO has a capillary feature within the plant cassette ensuring the plants are supplied with the correct amount of water without you needing to think about it.

## **FUN GREEN**

Enjoy the freedom and creativity of LivePicture GO. You can create your own designs or even a wall collage by installing multiple LivePicture GO's.



Choosing LivePicture GO will give you all the