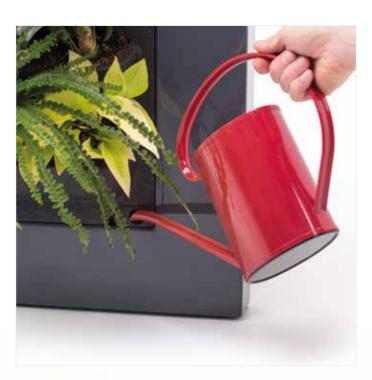

## GOSPECIFICATIONS

**DIMENSIONS** : 51.6 x 51.6 x 11.2 cm (L x H x D). **COLOURS** : White | Grey | Red | Black (Other colours available: Please ask for the options). : Frame: ASA. Plant cassette: EPP (Expanded Polypropylene). **MATERIAL WEIGHT** : 2.7 kg excluding water and plants. ± 5 kg including water and plants. **MAINTENANCE** : Clean the frame with a soft micro cloth and non-aggressive soap. Use of aggressive cleaning agents is not recommended. **PLANT CASSETTE** : The interchangeable plant cassette is equipped with 2 plantpockets that can accommodate a total of 6 plants (3 plants per slot) of 9 cm pot size (P9). **WATERING** : 2 litre hand-fillable water tank. The water tank is equipped with an empty and full indicator. Works without electricity, drainage or water connection. **INSTALLATION** : Supplied with an installation template, instructions and materials. **APPLICATION** : For indoor and outdoor use.