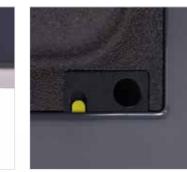

## GOSPECIFICATIONS

**DIMENSIONS** : 51.6 x 51.6 x 11.2 cm (L x H x D). **COLOURS** : White | Grey | Red | Black (Other colours available: Please ask for the options). : Frame: ASA. Plant cassette: EPP (Expanded Polypropylene). **MATERIAL WEIGHT** : 2.7 kg excluding water and plants. ± 5 kg including water and plants. **MAINTENANCE** : Clean the frame with a soft micro cloth and non-aggressive soap. Use of aggressive cleaning agents is not recommended. **PLANT CASSETTE** : The interchangeable plant cassette is equipped with 2 plantpockets that can accommodate a total of 6 plants (3 plants per slot) of 9 cm pot size (P9). **WATERING** : 2 litre hand-fillable water tank. The water tank is equipped with an empty and full indicator. Works without electricity, drainage or water connection. **INSTALLATION** : Supplied with an installation template, instructions and materials. **APPLICATION** : For indoor and outdoor use.