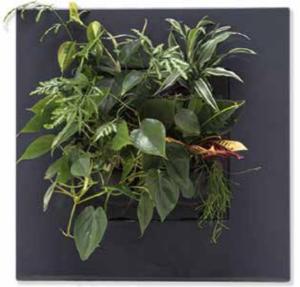

## **EASY GREEN**

Add vertical green innovation to your living, learning or work environment with the impressive LivePicture GO. Its simplicity means you don't even need green fingers to enjoy the beauty of plants. LivePicture GO has its own indicator that will let you know when the water tank needs filling. It has enough water storage capacity to supply sufficient water for at least 4 weeks. LivePicture GO has a capillary feature within the plant cassette ensuring the plants are supplied with the correct amount of water without you needing to think about it.

## GOSPECIFICATIONS

**DIMENSIONS** : 51.6 x 51.6 x 11.2 cm (L x H x D). **COLOURS** : White | Grey | Red | Black (Other colours available: Please ask for the options). : Frame: ASA. Plant cassette: EPP (Expanded Polypropylene). **MATERIAL WEIGHT** : 2.7 kg excluding water and plants. ± 5 kg including water and plants. **MAINTENANCE** : Clean the frame with a soft micro cloth and non-aggressive soap. Use of aggressive cleaning agents is not recommended. **PLANT CASSETTE** : The interchangeable plant cassette is equipped with 2 plantpockets that can accommodate a total of 6 plants (3 plants per slot) of 9 cm pot size (P9). **WATERING** : 2 litre hand-fillable water tank. The water tank is equipped with an empty and full indicator. Works without electricity, drainage or water connection. **INSTALLATION** : Supplied with an installation template, instructions and materials. **APPLICATION** : For indoor and outdoor use.