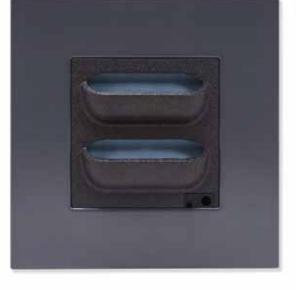

## **EASY GREEN**

Add vertical green innovation to your living, learning or work environment with the impressive LivePicture GO. Its simplicity means you don't even need green fingers to enjoy the beauty of plants. LivePicture GO has its own indicator that will let you know when the water tank needs filling. It has enough water storage capacity to supply sufficient water for at least 4 weeks. LivePicture GO has a capillary feature within the plant cassette ensuring the plants are supplied with the correct amount of water without you needing to think about it.

## GOSPECIFICATIONS

**DIMENSIONS** : 51.6 x 51.6 x 11.2 cm (L x H x D). **COLOURS** : White | Grey | Red | Black (Other colours available: Please ask for the options). : Frame: ASA. Plant cassette: EPP (Expanded Polypropylene). **MATERIAL WEIGHT** : 2.7 kg excluding water and plants. ± 5 kg including water and plants. **MAINTENANCE** : Clean the frame with a soft micro cloth and non-aggressive soap. Use of aggressive cleaning agents is not recommended. **PLANT CASSETTE** : The interchangeable plant cassette is equipped with 2 plantpockets that can accommodate a total of 6 plants (3 plants per slot) of 9 cm pot size (P9). **WATERING** : 2 litre hand-fillable water tank. The water tank is equipped with an empty and full indicator. Works without electricity, drainage or water connection. **INSTALLATION** : Supplied with an installation template, instructions and materials. **APPLICATION** : For indoor and outdoor use.