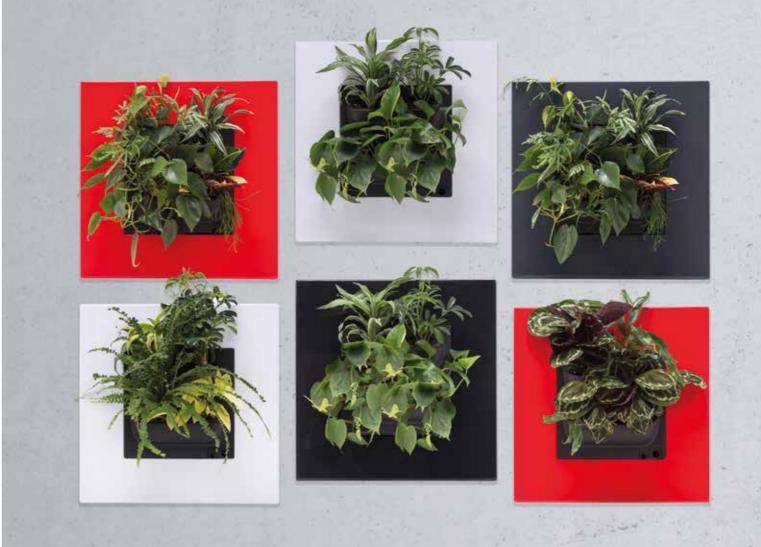

## **FUN GREEN**

Enjoy the freedom and creativity of LivePicture GO. You can create your own designs or even a wall collage by installing multiple LivePicture GO's.

Choosing LivePicture GO will give you all the advantages of bringing a green environment into your space; it makes people happier, it creates a healthier indoor climate, improves air quality and of course it's beautiful too!

## GOSPECIFICATIONS

**DIMENSIONS** : 51.6 x 51.6 x 11.2 cm (L x H x D). **COLOURS** : White | Grey | Red | Black (Other colours available: Please ask for the options). : Frame: ASA. Plant cassette: EPP (Expanded Polypropylene). **MATERIAL WEIGHT** : 2.7 kg excluding water and plants. ± 5 kg including water and plants. **MAINTENANCE** : Clean the frame with a soft micro cloth and non-aggressive soap. Use of aggressive cleaning agents is not recommended. **PLANT CASSETTE** : The interchangeable plant cassette is equipped with 2 plantpockets that can accommodate a total of 6 plants (3 plants per slot) of 9 cm pot size (P9). **WATERING** : 2 litre hand-fillable water tank. The water tank is equipped with an empty and full indicator. Works without electricity, drainage or water connection. **INSTALLATION** : Supplied with an installation template, instructions and materials. **APPLICATION** : For indoor and outdoor use.