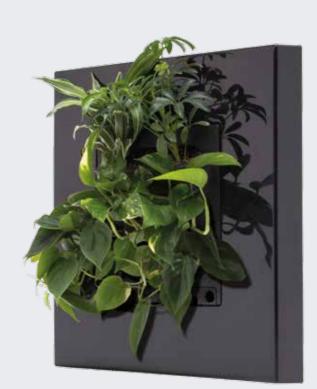

## **EASY GREEN**

Add vertical green innovation to your living, learning or work environment with the impressive LivePicture GO. Its simplicity means you don't even need green fingers to enjoy the beauty of plants. LivePicture GO has its own indicator that will let you know when the water tank needs filling. It has enough water storage capacity to supply sufficient water for at least 4 weeks. LivePicture GO has a capillary feature within the plant cassette ensuring the plants are supplied with the correct amount of water without you needing to think about it.

## GOSPECIFICATIONS

**DIMENSIONS** : 51.6 x 51.6 x 11.2 cm (L x H x D). **COLOURS** : White | Grey | Red | Black (Other colours available: Please ask for the options). : Frame: ASA. Plant cassette: EPP (Expanded Polypropylene). **MATERIAL WEIGHT** : 2.7 kg excluding water and plants. ± 5 kg including water and plants. **MAINTENANCE** : Clean the frame with a soft micro cloth and non-aggressive soap. Use of aggressive cleaning agents is not recommended. **PLANT CASSETTE** : The interchangeable plant cassette is equipped with 2 plantpockets that can accommodate a total of 6 plants (3 plants per slot) of 9 cm pot size (P9). **WATERING** : 2 litre hand-fillable water tank. The water tank is equipped with an empty and full indicator. Works without electricity, drainage or water connection. **INSTALLATION** : Supplied with an installation template, instructions and materials. **APPLICATION** : For indoor and outdoor use.