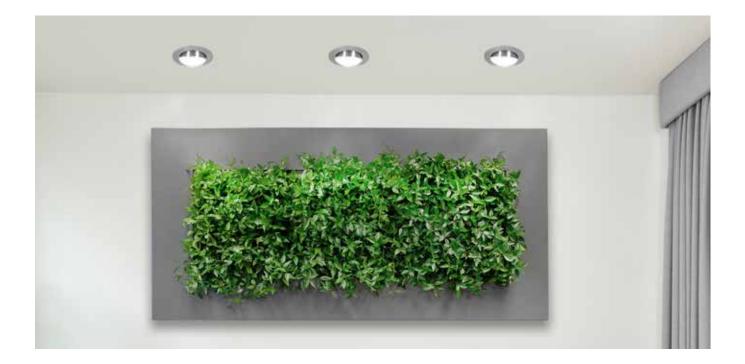

### LiveSpectrum<sup>®</sup> LED fixtures concept

Successful installation of the Mobilane LivePicture and LivePanel products partly depends on the lighting situation on location. Plants normally grow in the sun and use the daylight spectrum. Not all locations where vertical landscaping is desired receive sufficient daylight. That is why Mobilane has developed LiveSpectrum; a light fixture that supports the daylight function.

### "LiveSpectrum supports the daylight function"

These LED fixtures have a full spectrum of colour-rendering in the visible portion and are available in different light strengths. The LED fixtures are suitable for integration in ceilings and are provided with an energy-saving LED module with a very long life. The LED fixtures can also be dimmed to ensure the right fine-tuning of desired light strength on the LivePicture and LivePanel products.