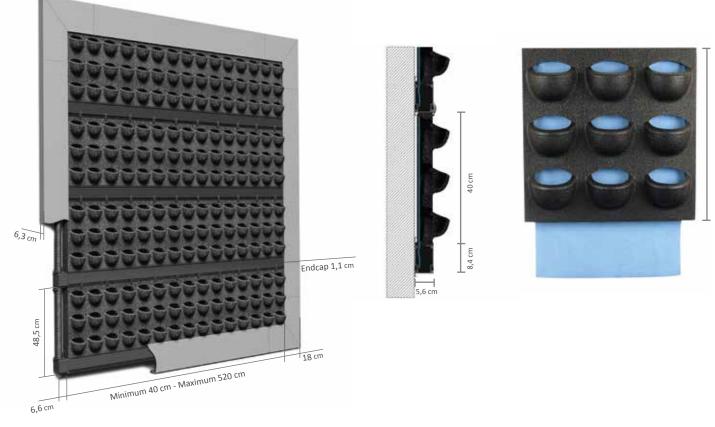

### "LivePanel brings your walls to life"

With LivePanel, you can take the outdoors inside and bring your walls to life. The system easily transforms your wall into an attractive, living surface. LivePanel is a modular living wall system with exchangeable plant cassettes. The cassettes consist of cups in which plants are inserted. Each row of cassettes is placed in a duct profile that also serves as a water reservoir. The plants absorb water from the duct through a capillary system. LivePanel can be used for various vertical landscaping applications. Let your creativity flow with the design options and plants choices that the system offers. LivePanel can be easily installed on new or existing walls.

#### **Specifications of LivePanel**

bilane

| •         |                       |                                                                                                                    |                                |  |
|-----------|-----------------------|--------------------------------------------------------------------------------------------------------------------|--------------------------------|--|
| Product   | Profile length        | Number of cassettes                                                                                                | Weight (incl plants and water) |  |
| LivePanel | Variable, max. 520 cm | Depending on dimensions of living wall                                                                             | Max. 40 kg/m²                  |  |
| 0         |                       | Available colours                                                                                                  |                                |  |
|           |                       | The optional frame is delivered as standard in blank anodised aluminium.<br>Other colours are possible on request. |                                |  |