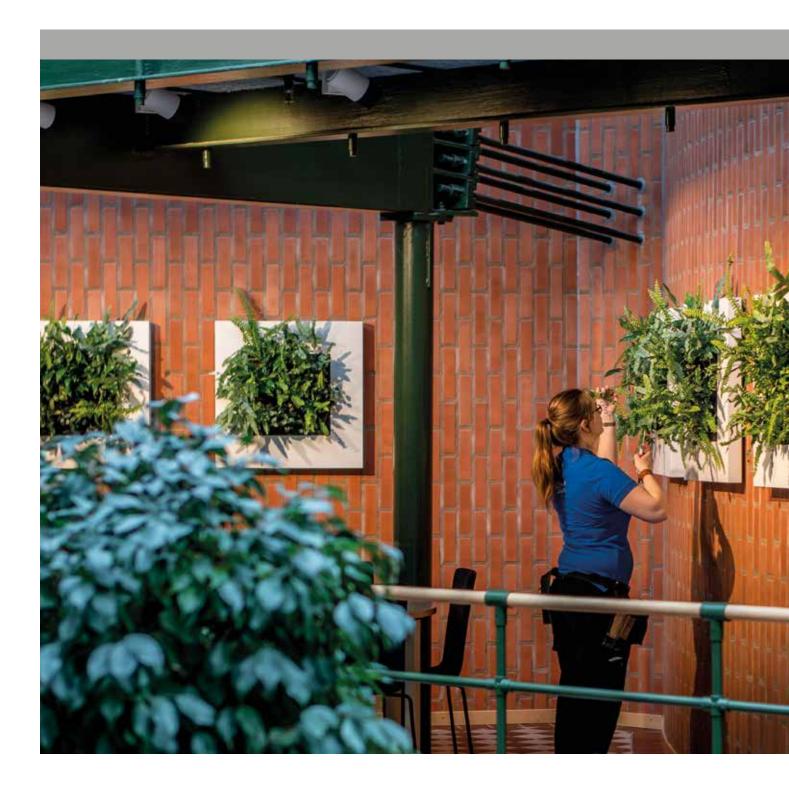

LivePicture is a stylish and space-saving solution to the use of plants in any interior environment. Rooms with limited space for plant pots will benefit from wall-mounted placement of LivePicture.

LivePicture requires minimal maintenance. It uses a system of plant cassettes that are easily exchangeable. Plants can be changed with ease, for instance to reflect the season or for special occasions such as Christmas or Easter.