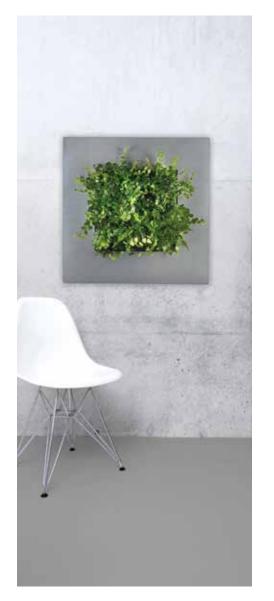

#### Mobilane's Product Development

LivePicture embodies innovation, design and landscaping to deliver stunning effects. The frame includes an integrated watering system with reservoir to ensures that the plants are provided with water for four to six weeks. The innovative patented construction requires no electric power. LivePicture can be easily and quickly mounted on any wall using just a few screws.

LivePicture is a stylish and space-saving solution to the use of plants in any interior environment. Rooms with limited space for plant pots will benefit from wall-mounted placement of LivePicture.

LivePicture requires minimal maintenance. It uses a system of plant cassettes that are easily exchangeable. Plants can be changed with ease, for instance to reflect the season or for special occasions such as Christmas or Easter.

In darker rooms, we advise additional daylight lamps to be installed: see LiveSpectrum

LivePicture 1