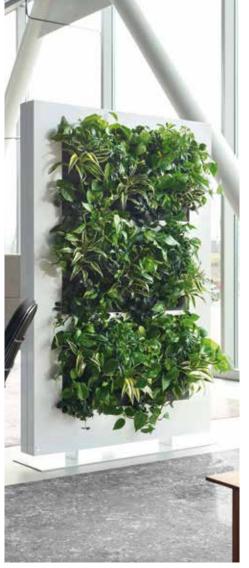

## LiveDivider<sup>®</sup> The green room divider

Mobilane's LiveDivider is a designer room divider adorned with plants on both sides. LiveDivider is perfect for dividing up rooms. It creates a more pleasant ambiance, and delivers flexibility in how a room is used. LiveDivider helps create privacy and reduces environmental noise.

### "A green solution to more privacy"

LiveDivider consists of a modern metal frame on a sturdy fixed base. The frame has room for six cassettes of plants on either side, 12 cassettes in total. Thanks to the use of exchangeable plant cassettes, the plants can be changed easily and quickly to reflect the season or a special occasion.

The frame incorporates an integrated watering system with reservoir. This ensures that the plants are provided with water for four to six weeks. LiveDivider requires no electricity or batteries.

LiveDivider immediately gives your room a greener and healthier atmosphere. The sustainable landscaping system not only contributes to a healthy indoor climate through the absorption of carbon dioxide and polluting particles, but also creates privacy and a tranquil atmosphere.