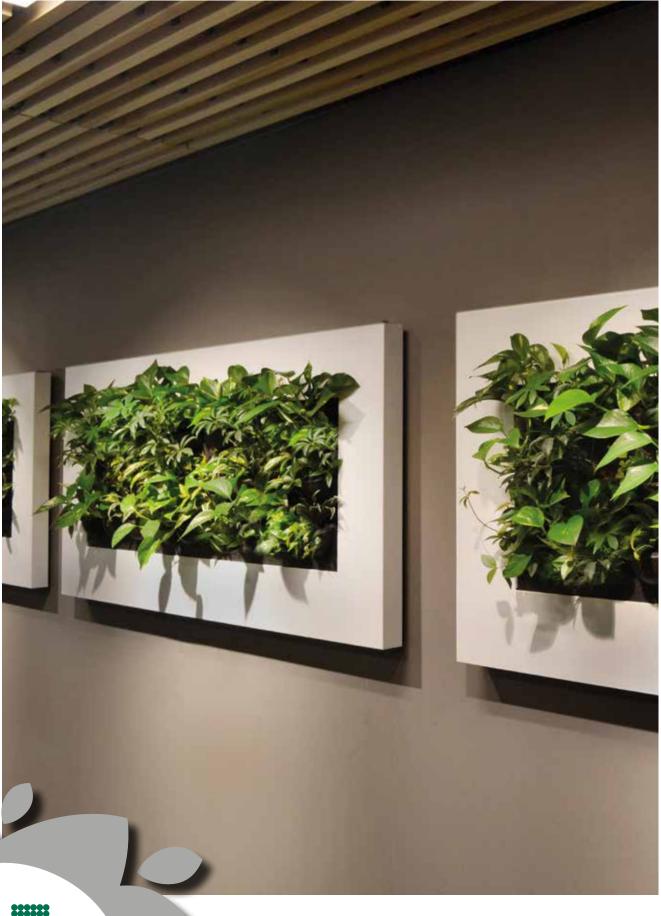

the air and positive effect on relative humidity. Scientific research has shown that anyone who spends more than four hours per day in a room with plants will find it more pleasant and will be demonstrably more productive.

LivePicture is a stylish and space-saving solution to the use of plants in any interior environment. Rooms with limited space for plant pots will benefit from wall-mounted placement of LivePicture.

LivePicture requires minimal maintenance. It uses a system of plant cassettes that are easily exchangeable. Plants can be changed with ease, for instance to reflect the season or for special occasions such as Christmas or Easter.



In darker rooms, we advise additional daylight lamps to be installed: see LiveSpectrum

LivePicture 1





#### LivePicture 2



LivePicture 3



mebilane Building Green

#### LivePicture 4





### Specifications of LivePicture 1, 2, 3, 4

| Product       | Size (w x h x d) | Number of cassettes | Weight (empty) | Volume (litres) |
|---------------|------------------|---------------------|----------------|-----------------|
| LivePicture 1 | 72 x 72 x 7 cm   | 1                   | 12,0 kg        | 14 ltr          |
| LivePicture 2 | 112 x 72 x 7 cm  | 2                   | 16,6 kg        | 19 ltr          |
| LivePicture 3 | 152 x 72 x 7 cm  | 3                   | 21,1 kg        | 24 ltr          |
| LivePicture 4 | 192 x 72 x 7 cm  | 4                   | 25,5 kg        | 29 ltr          |



LivePicture 1

LivePicture 3



ilane

### **Available Colours**



Other (RAL) colours and personalisation with own logo, design or pho