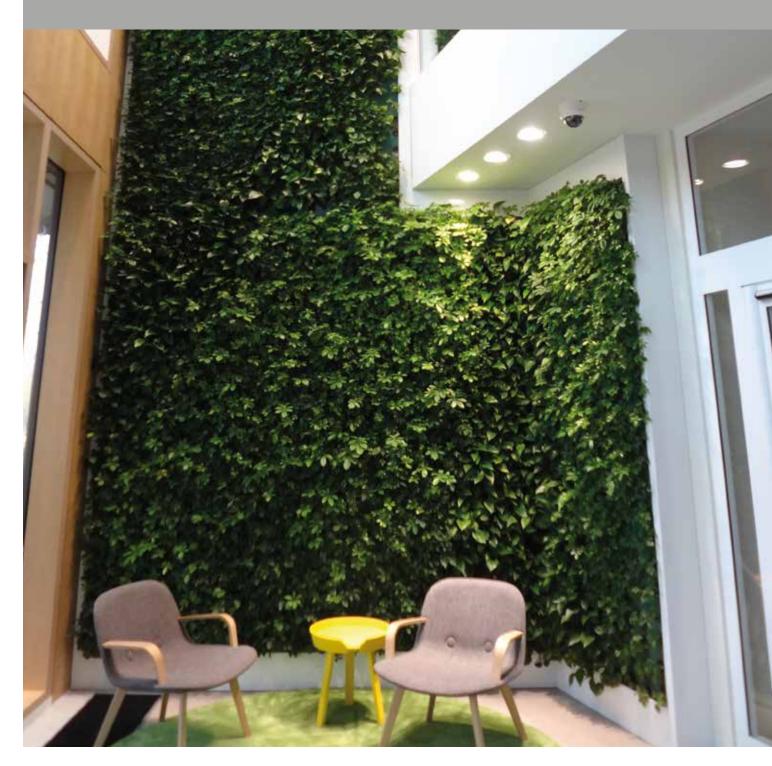

## LivePanel<sup>®</sup> Sustainable plant wall

Mobilane's LivePanel is an innovative vertical landscaping application that delivers a sustainable 'living wall' system for both indoor and outdoor use. This unique system has been developed for green façades and through over 80 years of landscaping experience. Living walls are becoming very popular, not only in the commercial environment such as offices, shops and public spaces, but also increasingly for residential use.

### "LivePanel brings your walls to life"

With LivePanel, you can take the outdoors inside and bring your walls to life. The system easily transforms your wall into an attractive, living surface. LivePanel is a modular living wall system with exchangeable plant cassettes. The cassettes consist of cups in which plants are inserted. Each row of cassettes is placed in a duct profile that also serves as a water reservoir. The plants absorb water from the duct through a capillary system. LivePanel can be used for various vertical landscaping applications. Let your creativity flow with the design options and plants choices that the system offers. LivePanel can be easily installed on new or existing walls.