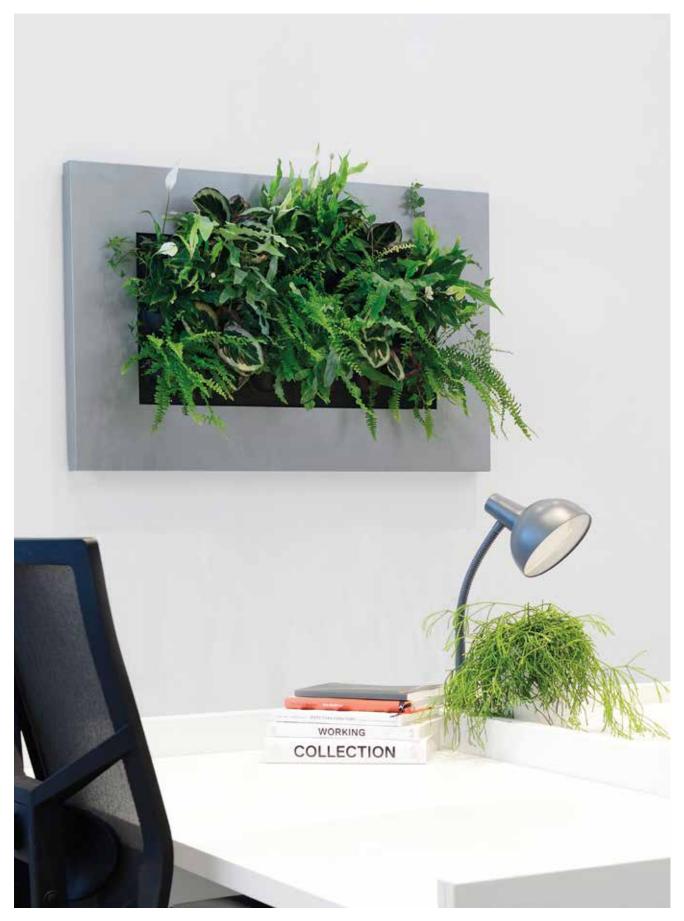

#### Mobilane's Product Development

LivePicture embodies innovation, design and landscaping to deliver stunning effects. The frame includes an integrated watering system with reservoir to ensures that the plants are provided with water for four to six weeks. The innovative patented construction requires no electric power. LivePicture can be easily and quickly mounted on any wall using just a few screws.

LivePicture is a stylish and space-saving solution to the use of plants in any interior environment. Rooms with limited space for plant pots will benefit from wall-mounted placement of LivePicture.

LivePicture requires minimal maintenance. It uses a system of plant cassettes that are easily exchangeable. Plants can be changed with ease, for instance to reflect the season or for special occasions such as Christmas or Easter.

In darker rooms, we advise additional daylight lamps to be installed: see LiveSpectrum

LivePicture 1