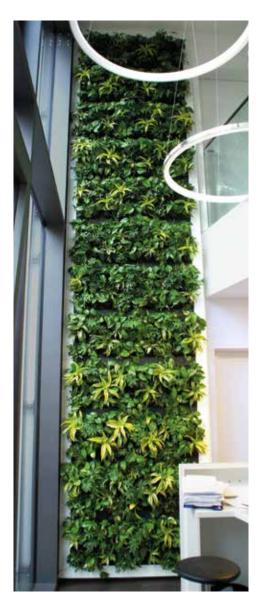

## LivePanel<sup>®</sup> Sustainable plant wall

Mobilane's LivePanel is an innovative vertical landscaping application that delivers a sustainable 'living wall' system for both indoor and outdoor use. This unique system has been developed for green façades and through over 80 years of landscaping experience. Living walls are becoming very popular, not only in the commercial environment such as offices, shops and public spaces, but also increasingly for residential use.

### "LivePanel brings your walls to life"

With LivePanel, you can take the outdoors inside and bring your walls to life. The system easily transforms your wall into an attractive, living surface. LivePanel is a modular living wall system with exchangeable plant cassettes. The cassettes consist of cups in which plants are inserted. Each row of cassettes is placed in a duct profile that also serves as a water reservoir. The plants absorb water from the duct through a capillary system. LivePanel can be used for various vertical landscaping applications. Let your creativity flow with the design options and plants choices that the system offers. LivePanel can be easily installed on new or existing walls.