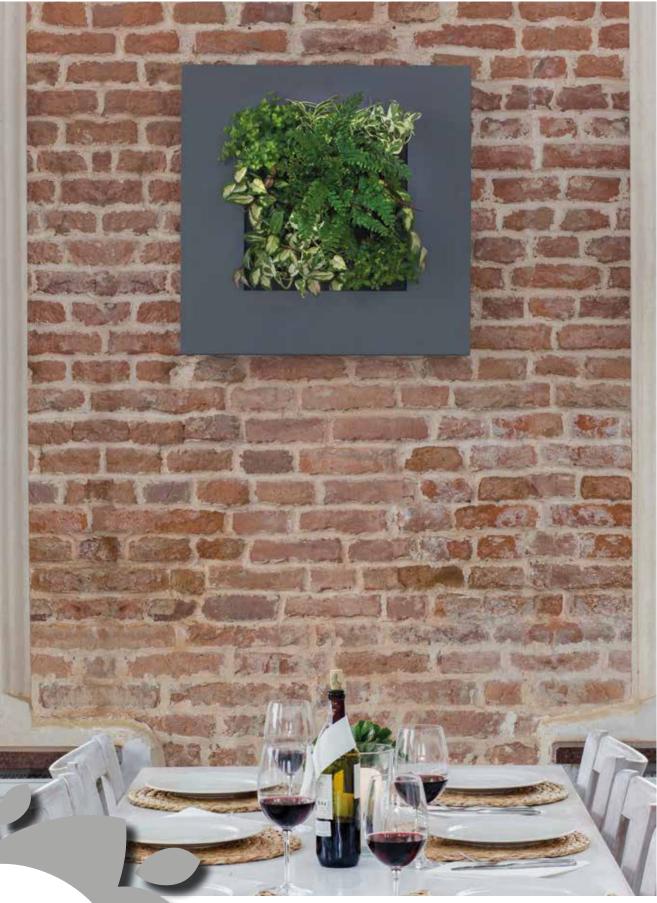

#### Mobilane's Product Development

LivePicture embodies innovation, design and landscaping to deliver stunning effects. The frame includes an integrated watering system with reservoir to ensures that the plants are provided with water for four to six weeks. The innovative patented construction requires no electric power. LivePicture can be easily and quickly mounted on any wall using just a few screws.

LivePicture is a stylish and space-saving solution to the use of plants in any interior environment. Rooms with limited space for plant pots will benefit from wall-mounted placement of LivePicture.

LivePicture requires minimal maintenance. It uses a system of plant cassettes that are easily exchangeable. Plants can be changed with ease, for instance to reflect the season or for special occasions such as Christmas or Easter.