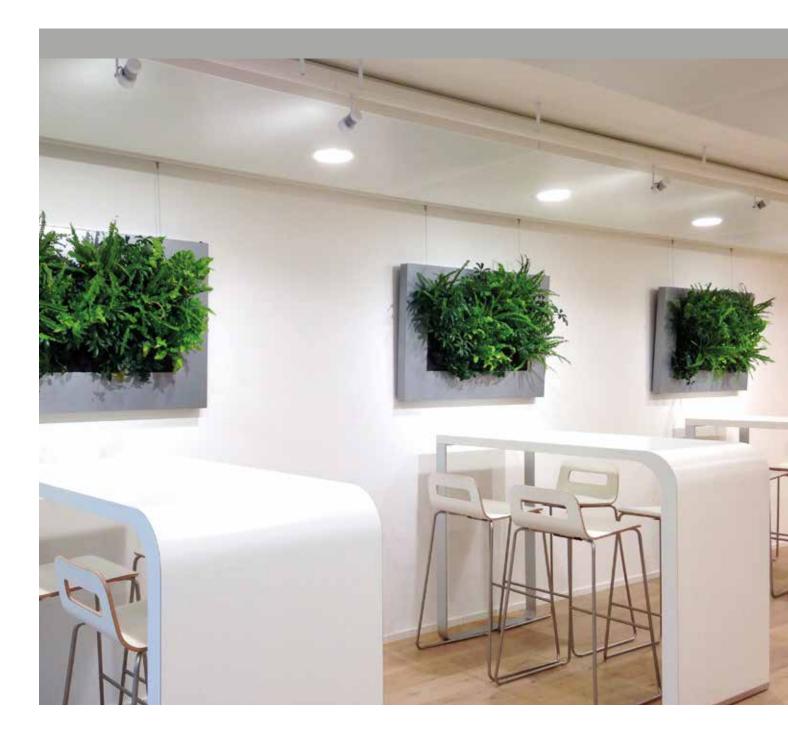

#### Mobilane's Product Development

LivePicture embodies innovation, design and landscaping to deliver stunning effects. The frame includes an integrated watering system with reservoir to ensures that the plants are provided with water for four to six weeks. The innovative patented construction requires no electric power. LivePicture can be easily and quickly mounted on any wall using just a few screws.

LivePicture is a stylish and space-saving solution to the use of plants in any interior environment. Rooms with limited space for plant pots will benefit from wall-mounted placement of LivePicture.

LivePicture requires minimal maintenance. It uses a system of plant cassettes that are easily exchangeable. Plants can be changed with ease, for instance to reflect the season or for special occasions such as Christmas or Easter.