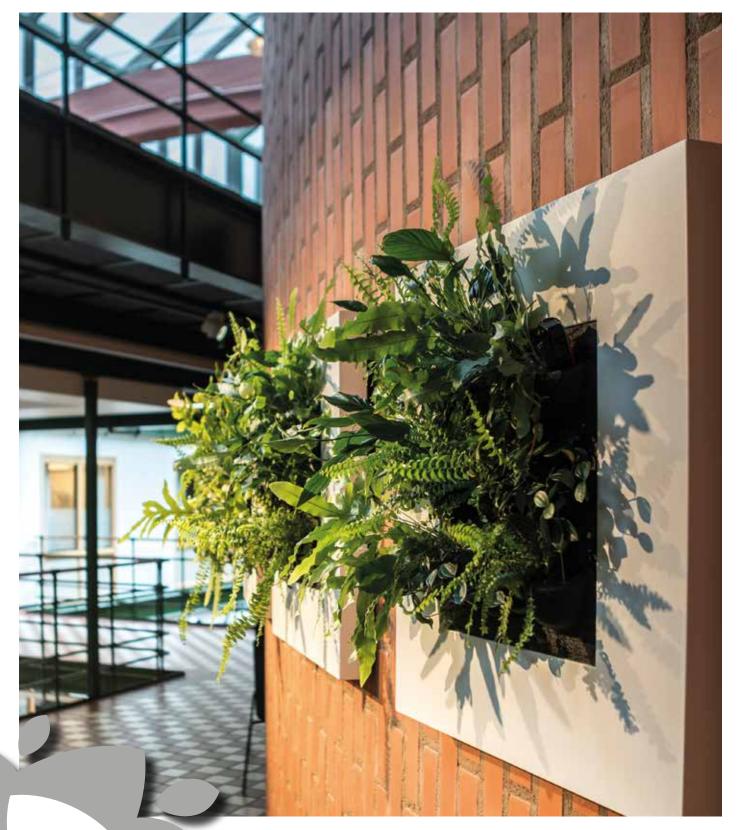

#### Mobilane's Product Development

LivePicture embodies innovation, design and landscaping to deliver stunning effects. The frame includes an integrated watering system with reservoir to ensures that the plants are provided with water for four to six weeks. The innovative patented construction requires no electric power. LivePicture can be easily and quickly mounted on any wall using just a few screws.

LivePicture is a stylish and space-saving solution to the use of plants in any interior environment. Rooms with limited space for plant pots will benefit from wall-mounted placement of LivePicture.

LivePicture requires minimal maintenance. It uses a system of plant cassettes that are easily exchangeable. Plants can be changed with ease, for instance to reflect the season or for special occasions such as Christmas or Easter.