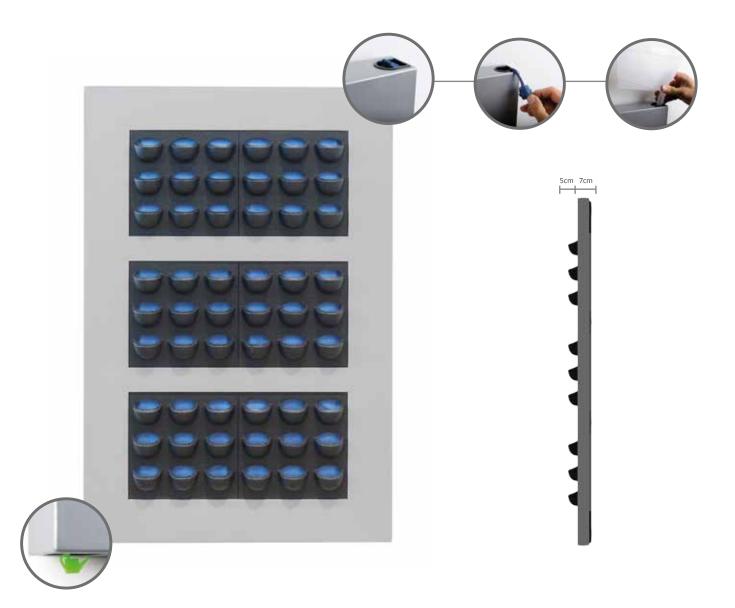

### "LivePanel brings your walls to life"

With LivePanel, you can take the outdoors inside and bring your walls to life. The system easily transforms your wall into an attractive, living surface. LivePanel is a modular living wall system with exchangeable plant cassettes. The cassettes consist of cups in which plants are inserted. Each row of cassettes is placed in a duct profile that also serves as a water reservoir. The plants absorb water from the duct through a capillary system. LivePanel can be used for various vertical landscaping applications. Let your creativity flow with the design options and plants choices that the system offers. LivePanel can be easily installed on new or existing walls.

### Benefits of LivePicture®

- Exchangeable cassettes
- Water supply for 4 to 6 weeks
- Integrated watering system
- No electricity or pump required
- Quick and easy installation
- Smart and silent full and empty indicators