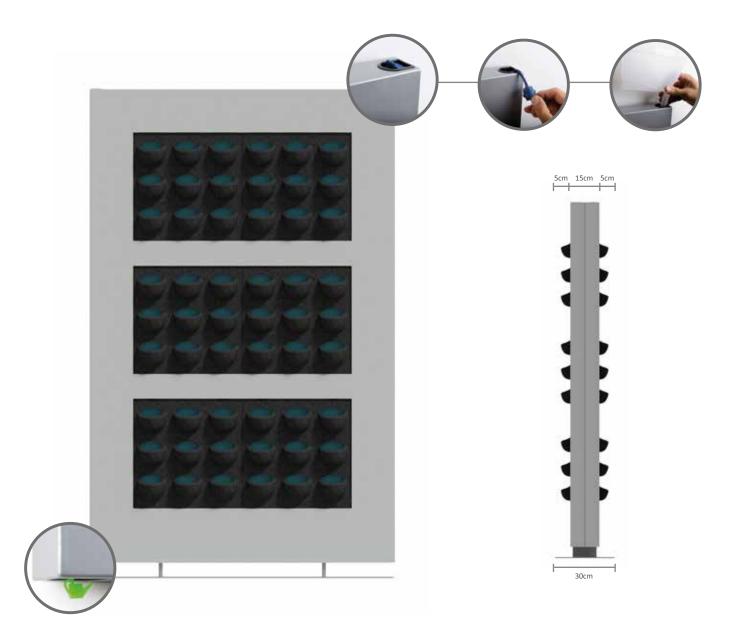

### Benefits of LivePicture®

- Exchangeable cassettes
- Water supply for 4 to 6 weeks
- Integrated watering system
- No electricity or pump required
- Quick and easy installation
- Smart and silent full and empty indicators

- Can be personalised
- Exchangeable frame
- Modern design
- Improves the room's acoustics
- Contributes to a healthy indoor climate through oxygen production and fine-dust capture