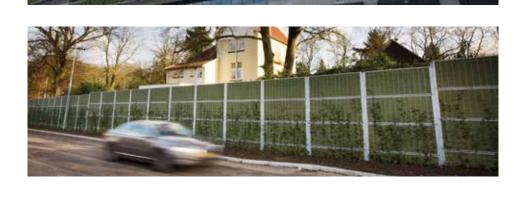

xtures have a full spectrum of colour-rendering in the visible portion and are available in different light strengths. The LED fixtures are suitable for integration in ceilings and are provided with an energy-saving LED module with a very long life. The LED fixtures can also be dimmed to ensure the right fine-tuning of desired light strength on the LivePicture and LivePanel products.



### Features of LiveSpectrum®

- Light colour available in 3000K (warm white) or 4000K (natural white)
- Excellent colour-rendering for natural colours (CRI 90+)
- LED module is screened off with glass
- Fixture can be rotated and tilted
- Driver can be dimmed per fixture



Learn more about our outdoor products as well:



### **Green Screen**

MobiRoof<sup>®</sup>

WallPlanter®

LivePanel®

### NoiStop®





#### Mobilane B.V. The Netherlands

Broekweg 3, 3956 NE Leersum PO Box 2, 3956 ZR Leersum T: +31 (0) 343 42 08 65 F: +31 (0) 343 47 79 39 E: info@mobilane.nl I: www.mobilane.eu