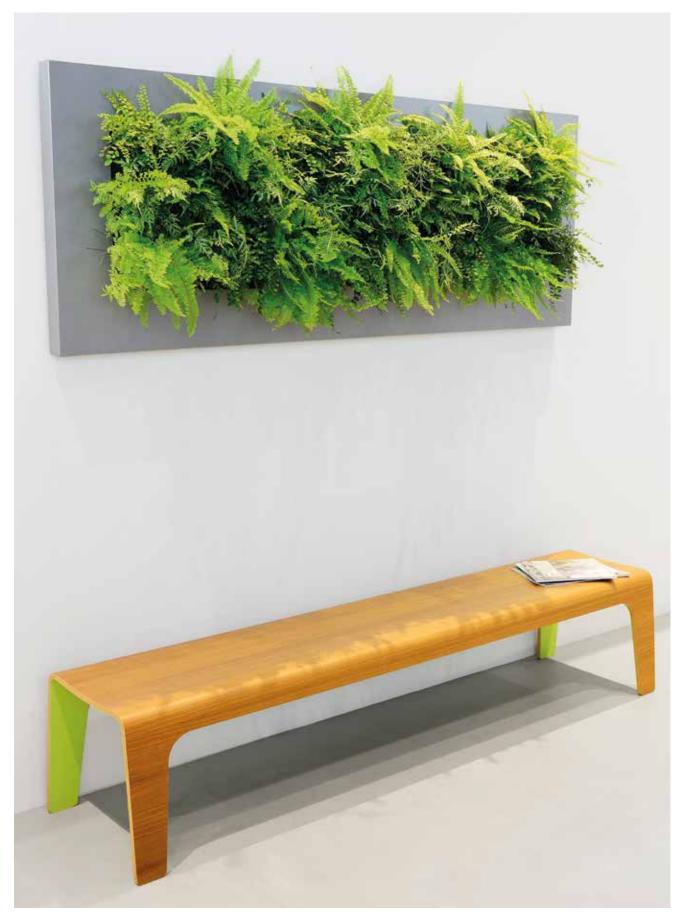

#### Mobilane's Product Development

LivePicture embodies innovation, design and landscaping to deliver stunning effects. The frame includes an integrated watering system with reservoir to ensures that the plants are provided with water for four to six weeks. The innovative patented construction requires no electric power. LivePicture can be easily and quickly mounted on any wall using just a few screws.

LivePicture is a stylish and space-saving solution to the use of plants in any interior environment. Rooms with limited space for plant pots will benefit from wall-mounted placement of LivePicture.

LivePicture requires minimal maintenance. It uses a system of plant cassettes that are easily exchangeable. Plants can be changed with ease, for instance to reflect the season or for special occasions such as Christmas or Easter.