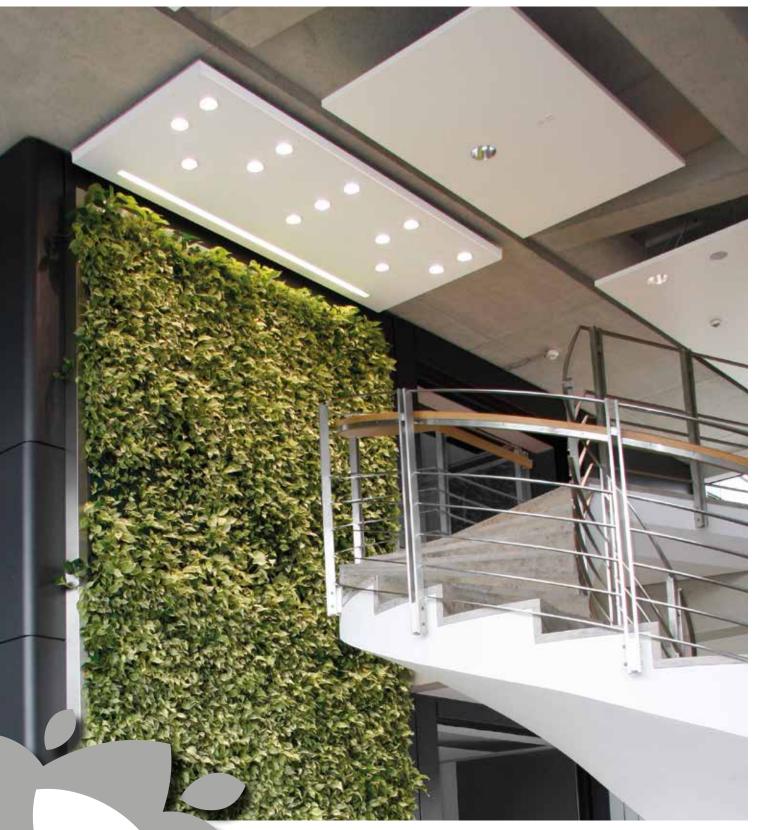

### LiveSpectrum<sup>®</sup> LED fixtures concept

Successful installation of the Mobilane LivePicture and LivePanel products partly depends on the lighting situation on location. Plants normally grow in the sun and use the daylight spectrum. Not all locations where vertical landscaping is desired receive sufficient daylight. That is why Mobilane has developed LiveSpectrum; a light fixture that supports the daylight function.

### "LiveSpectrum supports the daylight function"

These LED fixtures have a full spectrum of colour-rendering in the visible portion and are available in different light strengths. The LED fixtures are suitable for integration in ceilings and are provided with an energy-saving LED module with a very long life. The LED fixtures can also be dimmed to ensure the right fine-tuning of desired light strength on the LivePicture and LivePanel products.