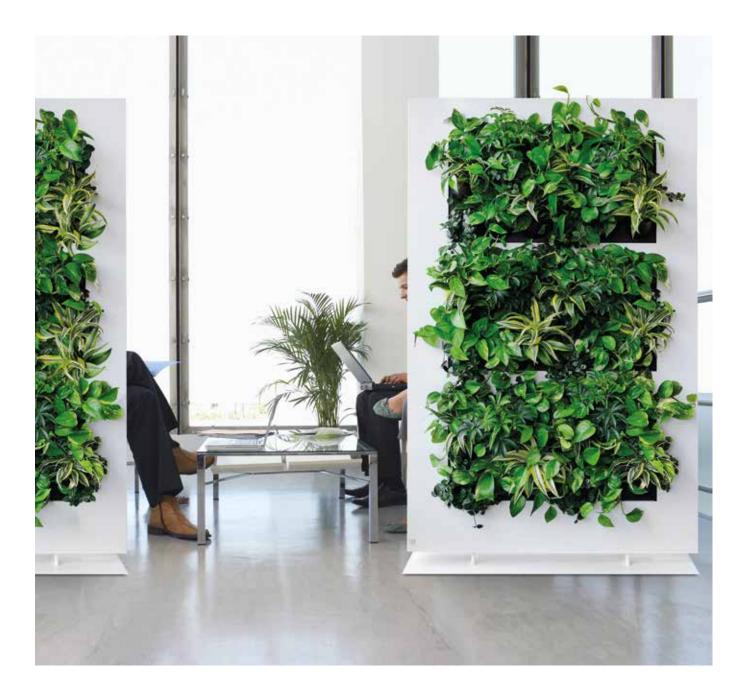

#### Mobilane's Product Development

LivePicture embodies innovation, design and landscaping to deliver stunning effects. The frame includes an integrated watering system with reservoir to ensures that the plants are provided with water for four to six weeks. The innovative patented construction requires no electric power. LivePicture can be easily and quickly mounted on any wall using just a few screws.

LivePicture is a stylish and space-saving solution to the use of plants in any interior environment. Rooms with limited space for plant pots will benefit from wall-mounted placement of LivePicture.

LivePicture requires minimal maintenance. It uses a system of plant cassettes that are easily exchangeable. Plants can be changed with ease, for instance to reflect the season or for special occasions such as Christmas or Easter.