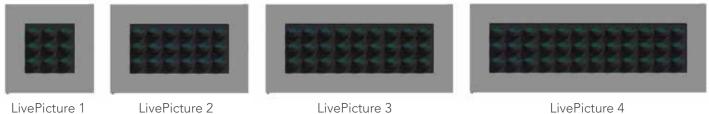

#### LivePicture 2

LivePicture 3

mebilane Building Green

#### LivePicture 4

### Specifications of LivePicture 1, 2, 3, 4

| Product       | Size (w x h x d) | Number of cassettes | Weight (empty) | Volume (litres) |
|---------------|------------------|---------------------|----------------|-----------------|
| LivePicture 1 | 72 x 72 x 7 cm   | 1                   | 12,0 kg        | 14 ltr          |
| LivePicture 2 | 112 x 72 x 7 cm  | 2                   | 16,6 kg        | 19 ltr          |
| LivePicture 3 | 152 x 72 x 7 cm  | 3                   | 21,1 kg        | 24 ltr          |
| LivePicture 4 | 192 x 72 x 7 cm  | 4                   | 25,5 kg        | 29 ltr          |