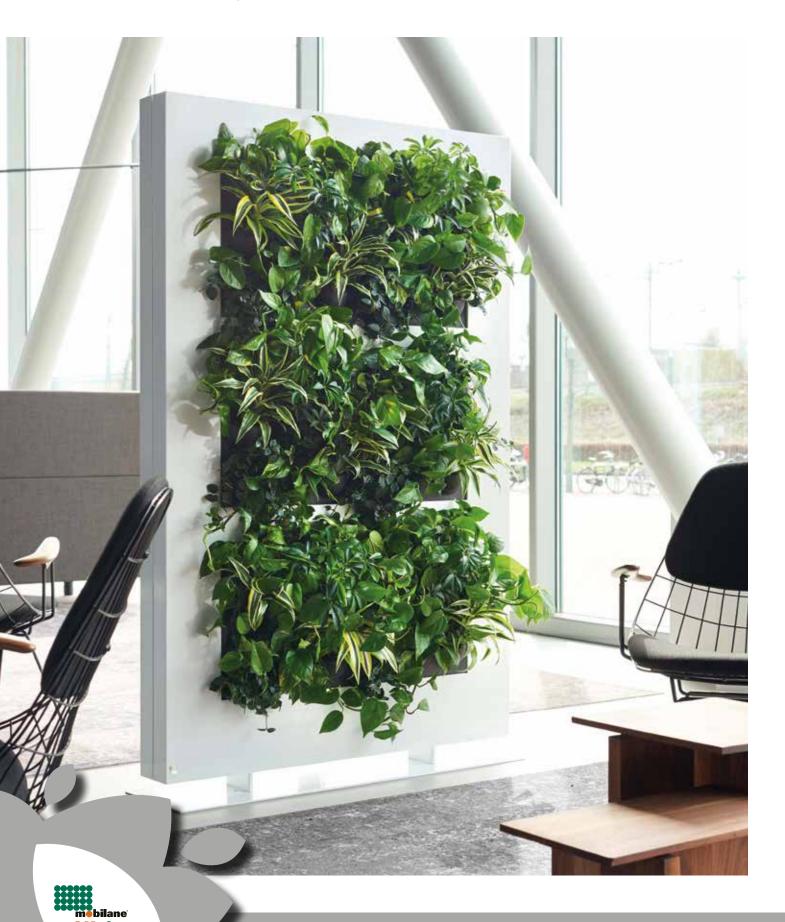

## LiveDivider<sup>®</sup> The green room divider

Mobilane's LiveDivider is a designer room divider adorned with plants on both sides. LiveDivider is perfect for dividing up rooms. It creates a more pleasant ambiance, and delivers flexibility in how a room is used. LiveDivider helps create privacy and reduces environmental noise.

### "A green solution to more privacy"

LiveDivider consists of a modern metal frame on a sturdy fixed base. The frame has room for six cassettes of plants on either side, 12 cassettes in total. Thanks to the use of exchangeable plant cassettes, the plants can be changed easily and quickly to reflect the season or a special occasion.

The frame incorporates an integrated watering system with reservoir. This ensures that the plants are provided with water for four to six weeks. LiveDivider requires no electricity or batteries.

LiveDivider immediately gives your room a greener and healthier atmosphere. The sustainable landscaping system not only contributes to a healthy indoor climate through the absorption of carbon dioxide and polluting particles, but also creates privacy and a tranquil atmosphere.