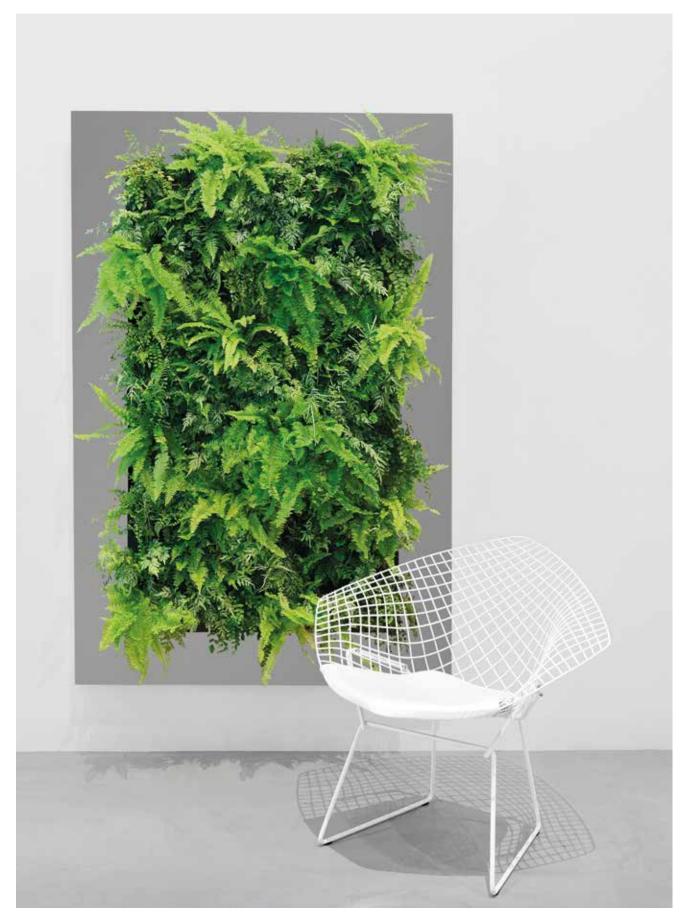

#### Mobilane's Product Development

LivePicture embodies innovation, design and landscaping to deliver stunning effects. The frame includes an integrated watering system with reservoir to ensures that the plants are provided with water for four to six weeks. The innovative patented construction requires no electric power. LivePicture can be easily and quickly mounted on any wall using just a few screws.

LivePicture is a stylish and space-saving solution to the use of plants in any interior environment. Rooms with limited space for plant pots will benefit from wall-mounted placement of LivePicture.

LivePicture requires minimal maintenance. It uses a system of plant cassettes that are easily exchangeable. Plants can be changed with ease, for instance to reflect the season or for special occasions such as Christmas or Easter.