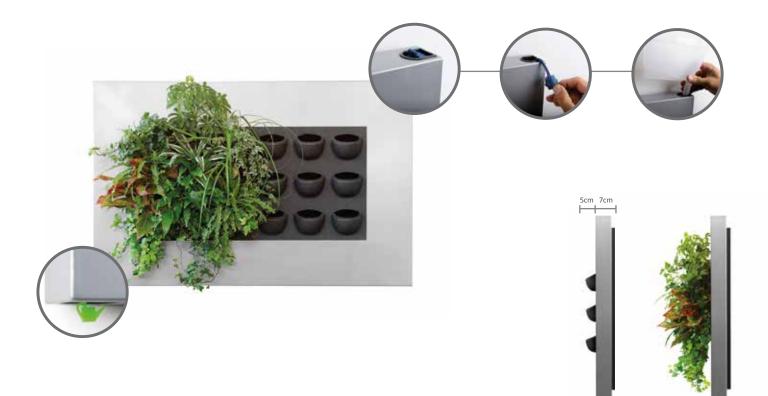

#### Mobilane's Product Development

LivePicture embodies innovation, design and landscaping to deliver stunning effects. The frame includes an integrated watering system with reservoir to ensures that the plants are provided with water for four to six weeks. The innovative patented construction requires no electric power. LivePicture can be easily and quickly mounted on any wall using just a few screws.

### Benefits of LivePicture®

- Exchangeable cassettes
- Water supply for 4 to 6 weeks
- Integrated watering system
- No electricity or pump required
- Quick and easy installation
- Smart and silent full and empty indicators