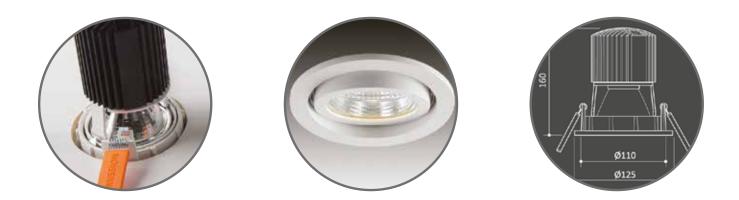

### "LiveSpectrum supports the daylight function"

These LED fixtures have a full spectrum of colour-rendering in the visible portion and are available in different light strengths. The LED fixtures are suitable for integration in ceilings and are provided with an energy-saving LED module with a very long life. The LED fixtures can also be dimmed to ensure the right fine-tuning of desired light strength on the LivePicture and LivePanel products.

### Features of LiveSpectrum®

- Light colour available in 3000K (warm white) or 4000K (natural white)
- Excellent colour-rendering for natural colours (CRI 90+)
- LED module is screened off with glass
- Fixture can be rotated and tilted
- Driver can be dimmed per fixture