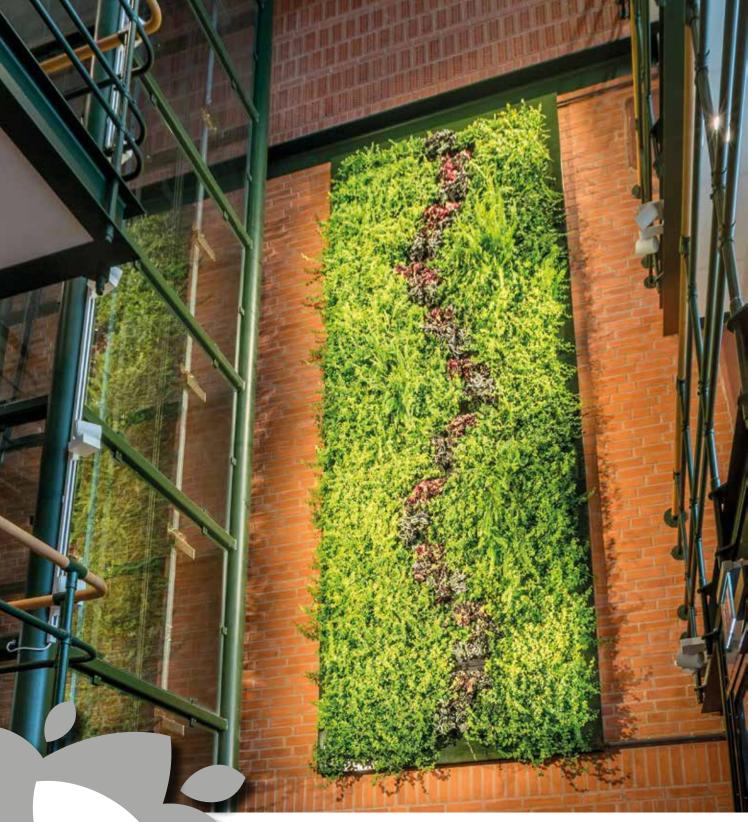

## LivePanel<sup>®</sup> Sustainable plant wall

Mobilane's LivePanel is an innovative vertical landscaping application that delivers a sustainable 'living wall' system for both indoor and outdoor use. This unique system has been developed for green façades and through over 80 years of landscaping experience. Living walls are becoming very popular, not only in the commercial environment such as offices, shops and public spaces, but also increasingly for residential use.

### "LivePanel brings your walls to life"

With LivePanel, you can take the outdoors inside and bring your walls to life. The system easily transforms your wall into an attractive, living surface. LivePanel is a modular living wall system with exchangeable plant cassettes. The cassettes consist of cups in which plants are inserted. Each row of cassettes is placed in a duct profile that also serves as a water reservoir. The plants absorb water from the duct through a capillary system. LivePanel can be used for various vertical landscaping applications. Let your creativity flow with the design options and plants choices that the system offers. LivePanel can be easily installed on new or existing walls.

## LivePanel<sup>®</sup> Sustainable plant wall