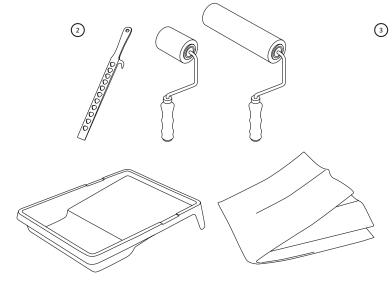

# (2) Install kit

Small paint roller Large paint roller Aerated stir stick Paint tray Plastic dropsheet