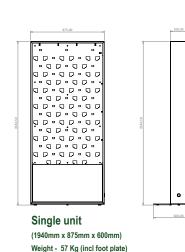

#### Specifications

#### The design of Serene is simple and beautiful; made to the highest of quality standards.

SERENE GREEN WALL

Sizing

Double unit (1940mm x 1750mm x 600mm) Weight - 114 Kg (including foot plates)

Wall brackets

(855mm x100mm)

(855mm x 300mm) Weight - 26 Kg

Wall unit (1940mm x 875mm x 200mm) Weight - 57 kg (incl wall bracket)