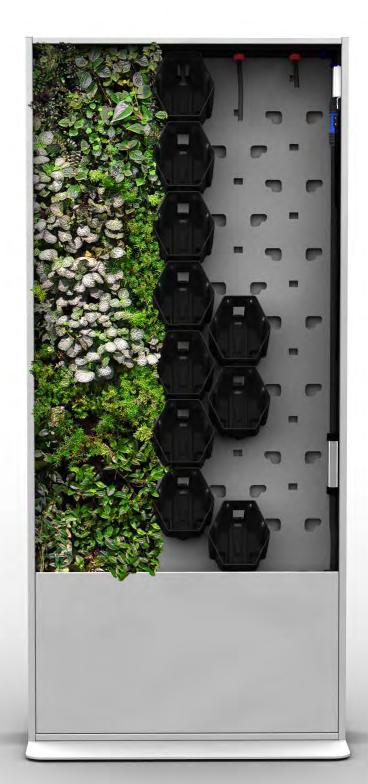

#### How It Works

## Hidden tanks store water at the base. Water is circulated through a simple irrigation system and then filters slowly down from pot to pot back into the tanks.

## Smart Tech

Upgrade with an optional remote monitoring device that connects to a mobile app, which sends alerts should there be no power to the pump, or if the water flow stops.

This technology has been custom built to give you piece of mind that your investment is always looked after.