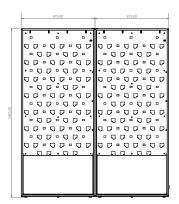

#### Specifications

#### The design of Serene is simple and beautiful; made to the highest of quality standards.

SERENE GREEN WALL

Sizing

Double unit (1940mm x 1750mm x 600mm) Weight - 114 Kg (including foot plates)

Wall brackets

(855mm x100mm)

(855mm x 300mm) Weight - 26 Kg

Wall unit (1940mm x 875mm x 200mm) Weight - 57 kg (incl wall bracket)