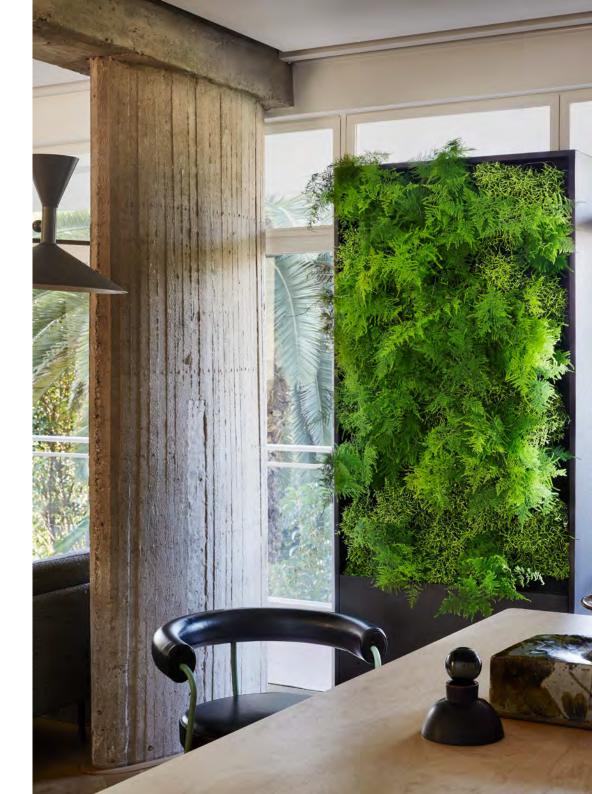

#### Serene offers a lush green surface from day one.

## There is no waste in nature. The design of Serene is inspired by mother nature - it fits together seamlessly for a lush green wall face - no gaps, just plant perfection.

#### **Fresh Conditions**

Serene improves indoor air quality by removing harmful toxins and producing oxygen. The dense quantity of plants also helps to improve well-being and bring a sense of peace.