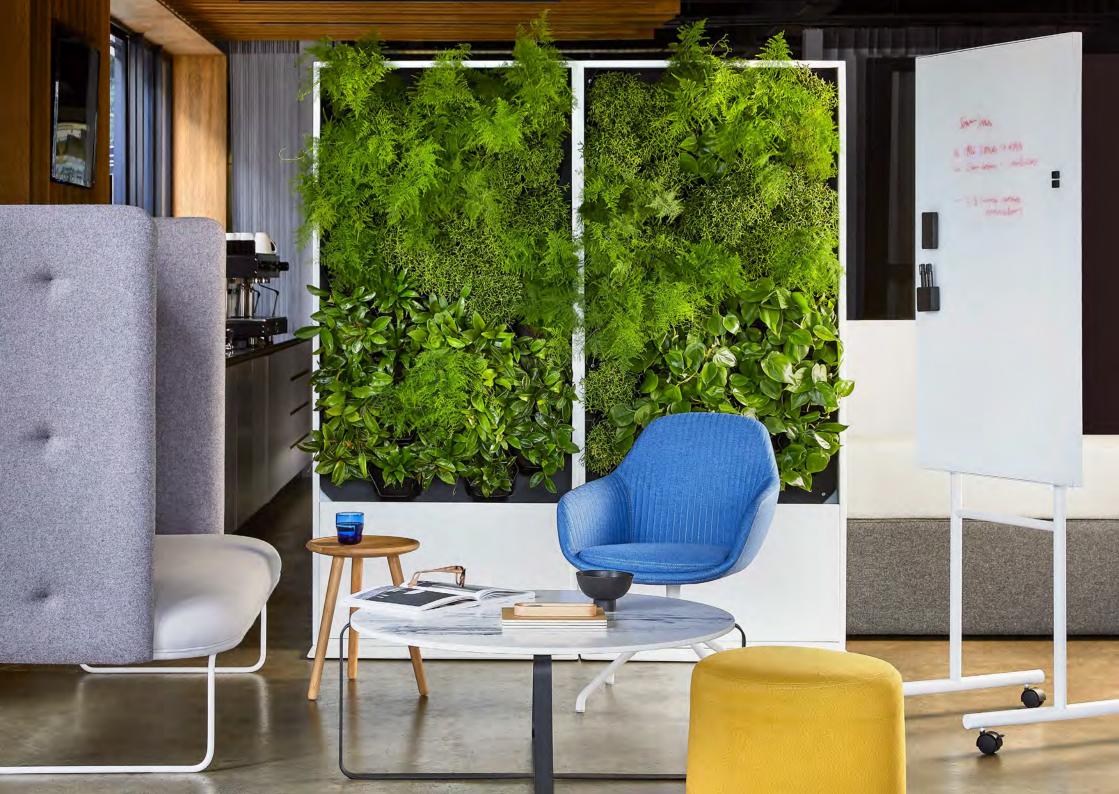

It's human nature to immerse ourselves in the natural world.

Serene fulfills that instinct.

We believe in the restorative power of nature, in an era of gentle and healthy living.

#### Serene offers a lush green surface from day one.

# Serene buffers sound, boosts mental health and brings a regenerative calm into a space.

## Office, Showroom, Hotel, Exhibition, Home..

There are endless applications for this innovative free standing green wall module.

It is no coincidence that our systems are 'unseen' - we seek to enhance plants in their most abundant, natural form.