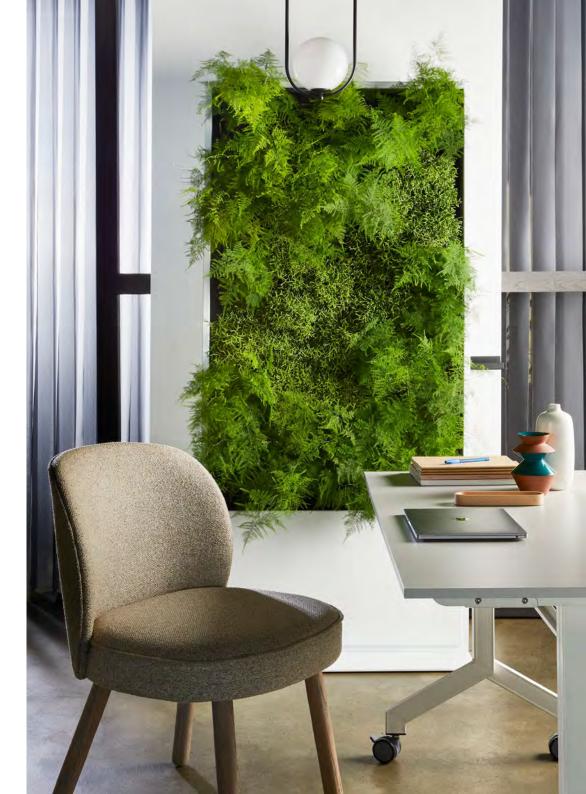

#### **Fresh Conditions**

Serene improves indoor air quality by removing harmful toxins and producing oxygen. The dense quantity of plants also helps to improve well-being and bring a sense of peace.