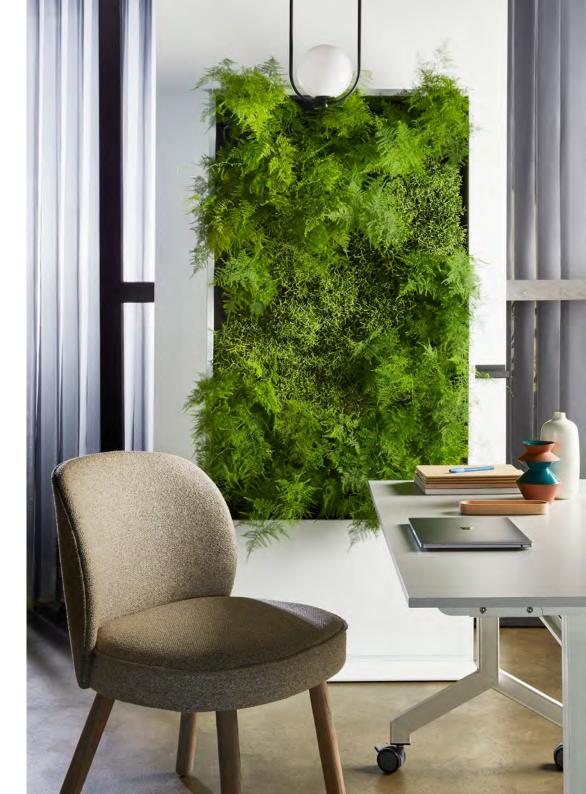

## Softer Space

# Serene buffers sound, boosts mental health and brings a regenerative calm into a space.

## Office, Showroom, Hotel, Exhibition, Home..

There are endless applications for this innovative free standing green wall module.

It is no coincidence that our systems are 'unseen' - we seek to enhance plants in their most abundant, natural form.