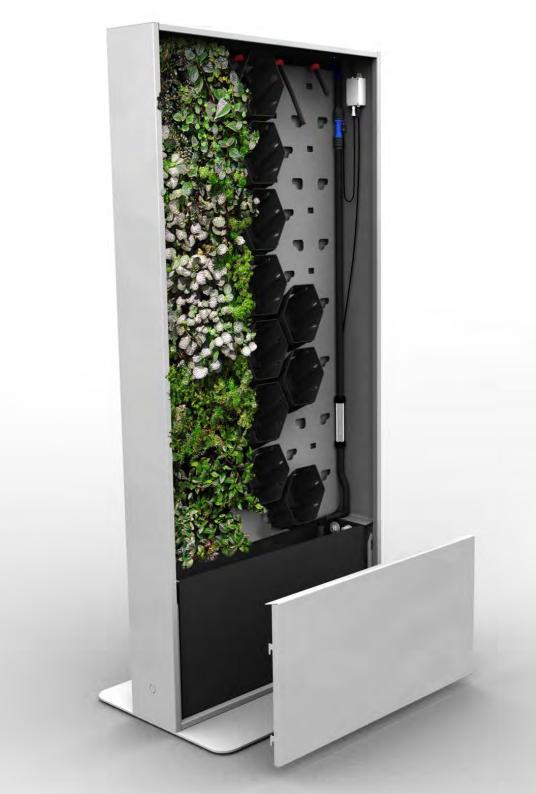

#### How It Works

## Hidden tanks store water at the base. Water is circulated through a simple irrigation system and then filters slowly down from pot to pot back into the tanks.

## Smart Tech

Upgrade with an optional remote monitoring device that connects to a mobile app, which sends alerts should there be no power to the pump, or if the water flow stops.

This technology has been custom built to give you piece of mind that your investment is always looked after.