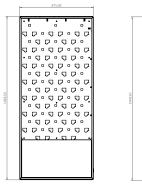

#### Specifications

#### The design of Serene is simple and beautiful; made to the highest of quality standards.

SERENE GREEN WALL

Sizing

Double unit (1940mm x 1750mm x 600mm) Weight - 114 Kg (including foot plates)

Wall brackets

(855mm x100mm)

(855mm x 300mm) Weight - 26 Kg

Wall unit (1940mm x 875mm x 200mm) Weight - 57 kg (incl wall bracket)