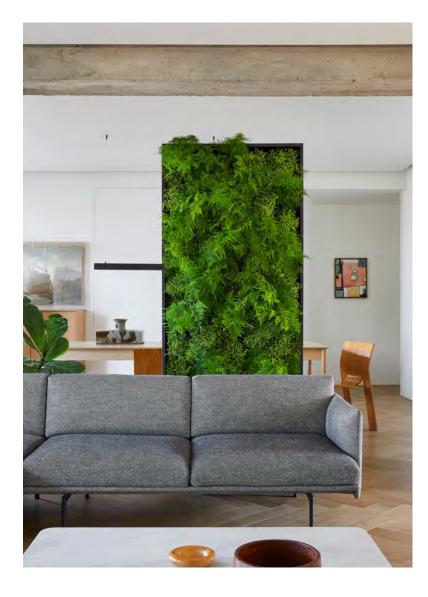

## Softer Space

# Serene buffers sound, boosts mental health and brings a regenerative calm into a space.