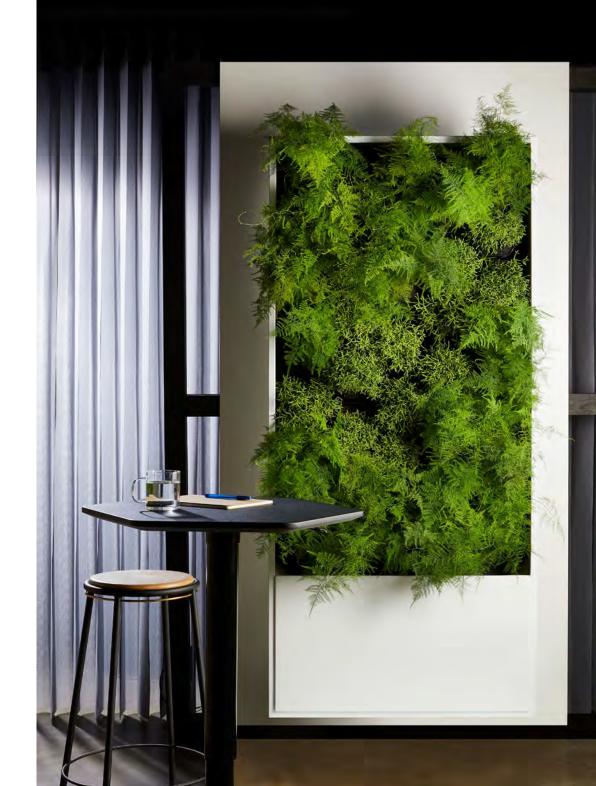

#### Serene offers a lush green surface from day one.

## There is no waste in nature. The design of Serene is inspired by mother nature - it fits together seamlessly for a lush green wall face - no gaps, just plant perfection.

#### **Fresh Conditions**

Serene improves indoor air quality by removing harmful toxins and producing oxygen. The dense quantity of plants also helps to improve well-being and bring a sense of peace.