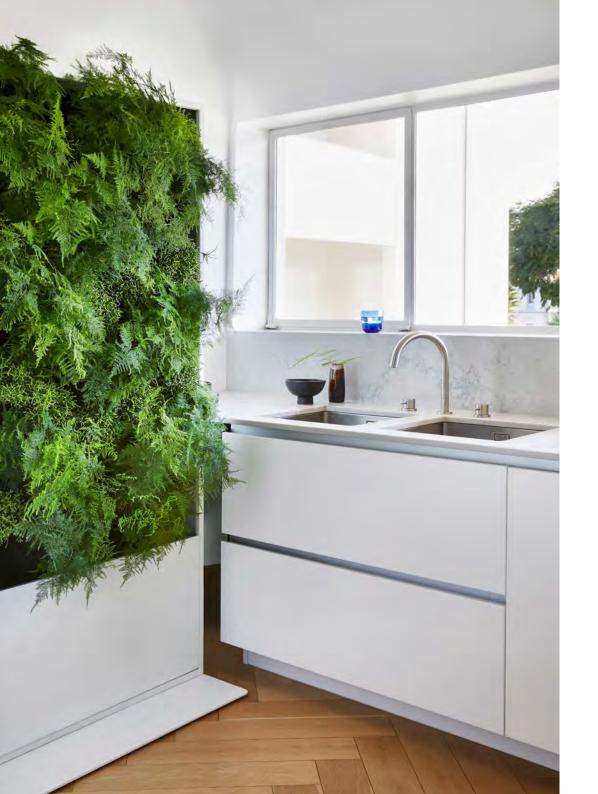

#### Serene offers a lush green surface from day one.

## Softer Space

# Serene buffers sound, boosts mental health and brings a regenerative calm into a space.

#### **Fresh Conditions**

Serene improves indoor air quality by removing harmful toxins and producing oxygen. The dense quantity of plants also helps to improve well-being and bring a sense of peace.