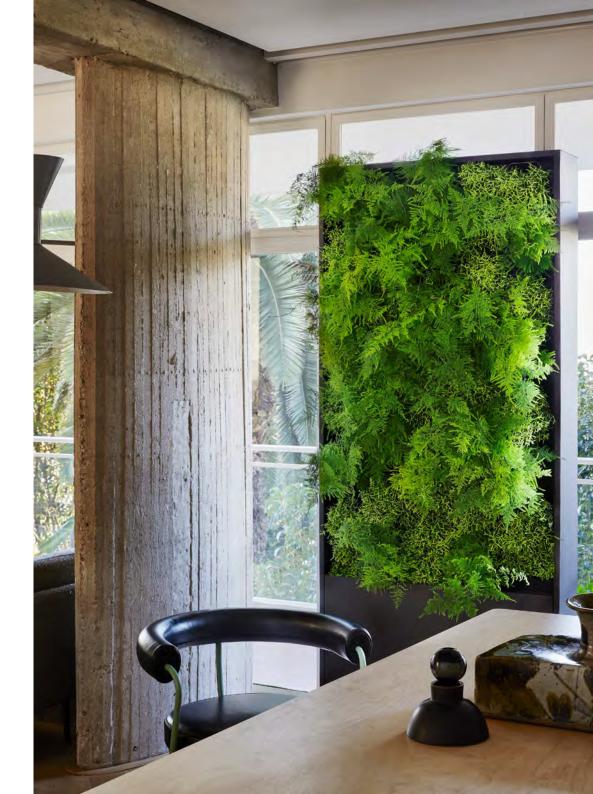

## There is no waste in nature. The design of Serene is inspired by mother nature - it fits together seamlessly for a lush green wall face - no gaps, just plant perfection.