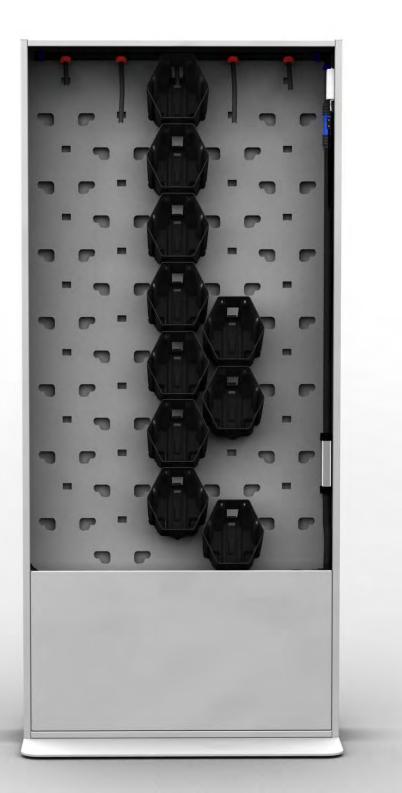

#### How It Works

## Hidden tanks store water at the base. Water is circulated through a simple irrigation system and then filters slowly down from pot to pot back into the tanks.

## Smart Tech

Upgrade with an optional remote monitoring device that connects to a mobile app, which sends alerts should there be no power to the pump, or if the water flow stops.

This technology has been custom built to give you piece of mind that your investment is always looked after.