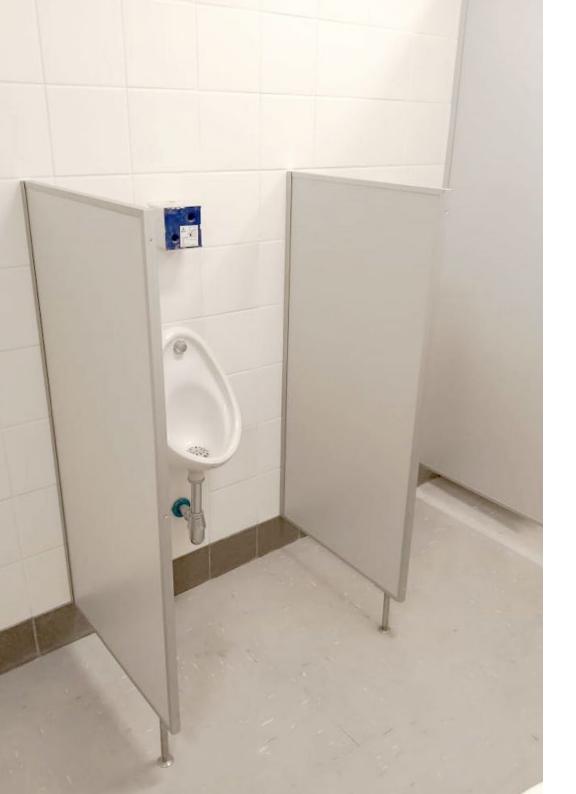

# URINAL AND PRIVACY SCREENS

Explore our range of Vitraflex<sup>TM</sup> Urinal and Privacy screens, available in various designs and sizes. Designed to maintain a level of modesty for individuals in public restrooms, these screens offer both functionality and aesthetics, enhancing the overall restroom experience.

Let us help you create functional and aesthetically pleasing restroom solutions tailored to your specific needs with Vitraflex™.

SCRATCH RESISTANT

STAIN RESISTANT

**GRAFFITI RESISTANT** 

MAGNETIC

**CHEMICAL RESISTANT** 