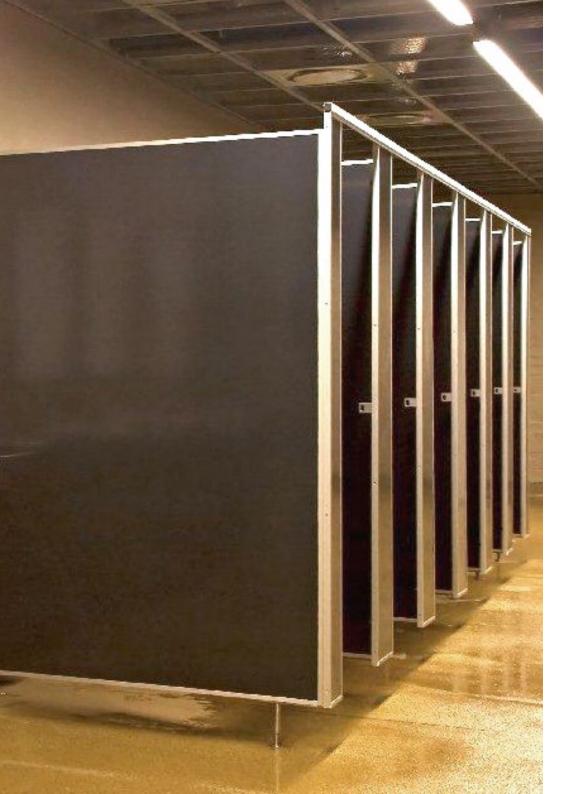

# URINAL AND PRIVACY SCREENS

Explore our range of Vitraflex<sup>TM</sup> Urinal and Privacy screens, available in various designs and sizes. Designed to maintain a level of modesty for individuals in public restrooms, these screens offer both functionality and aesthetics, enhancing the overall restroom experience.

Let us help you create functional and aesthetically pleasing restroom solutions tailored to your specific needs with Vitraflex™.

SCRATCH RESISTANT

STAIN RESISTANT

**GRAFFITI RESISTANT** 

MAGNETIC

**CHEMICAL RESISTANT** 