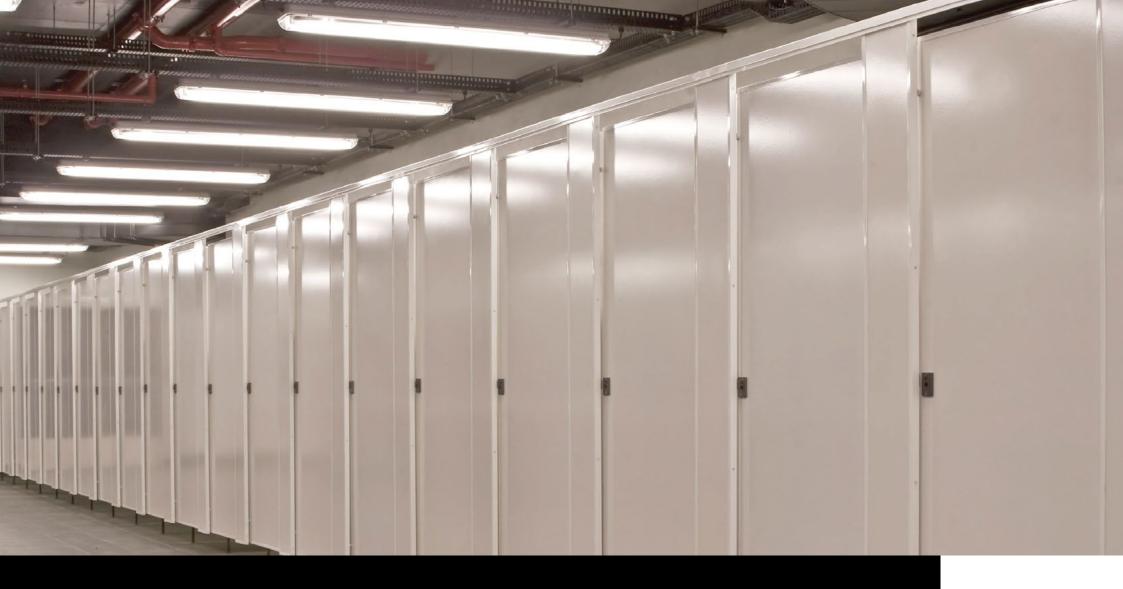

#### TOILET CUBICLES

Our toilet cubicles offer innovative space-saving solutions and unparalleled flexibility in adapting to various layouts. Engineered with the Vitraflex<sup>TM</sup> System, featuring a Vitreous Enamel Steel finish, they ensure exceptional durability, especially in high-traffic areas such as shopping centers, schools, hospitals, and factories.

The Vitraflex™ System presents a versatile range of options beyond Vitreous Enamel Steel, including wrapped, matte, super high gloss, and wood finishes, providing comprehensive choices to suit diverse preferences and design requirements.