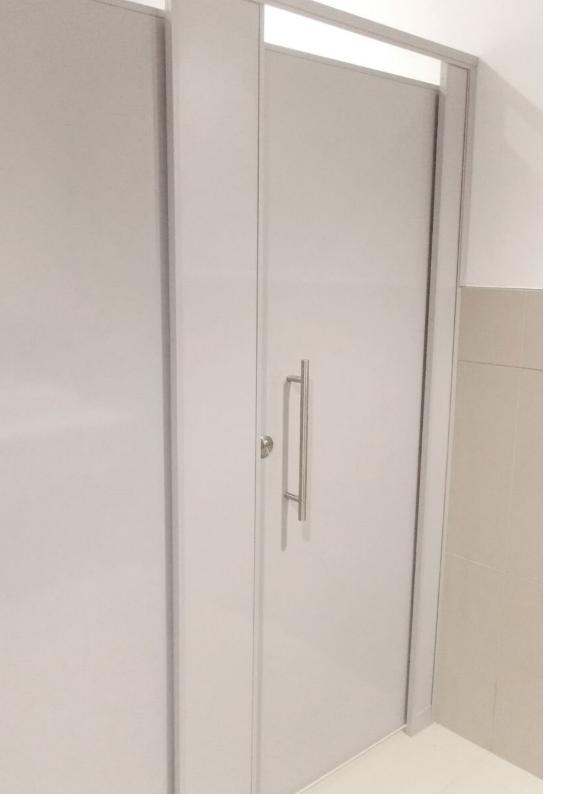

### SHOWER AND COMBINATION CHANGE ROOM CUBICLES

Introducing the Vitraflex™ Shower cubicles, available in two options: the Shower Cubicle and the Combination Cubicle. This versatile design offers the flexibility to incorporate both a shower space and a changing area, catering to the diverse needs of users.

Our Vitraflex™ Waterproof Systems, boasting a Vitreous Enamel Steel finish, ensure exceptional durability in demanding industrial environments such as factories, mines, and industrial plants, guaranteeing longevity and reliability.