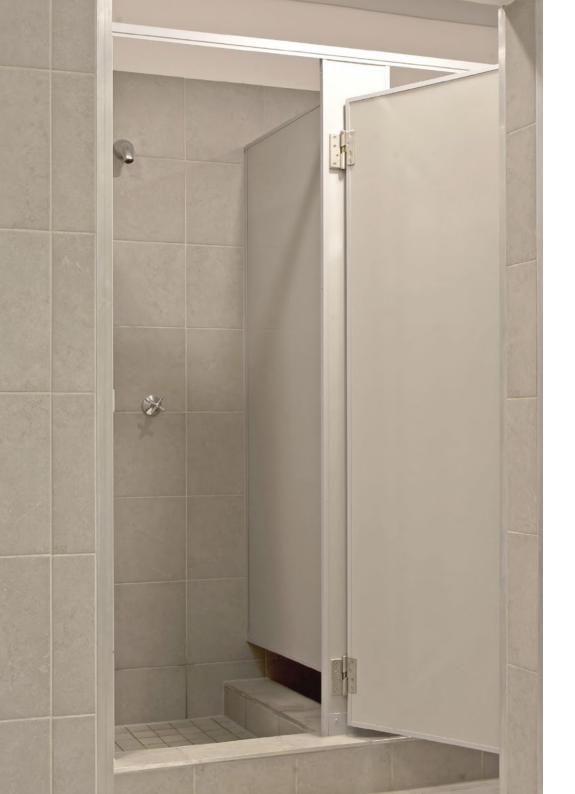

### SHOWER AND COMBINATION CHANGE ROOM CUBICLES

Introducing the Vitraflex™ Shower cubicles, available in two options: the Shower Cubicle and the Combination Cubicle. This versatile design offers the flexibility to incorporate both a shower space and a changing area, catering to the diverse needs of users.

Our Vitraflex™ Waterproof Systems, boasting a Vitreous Enamel Steel finish, ensure exceptional durability in demanding industrial environments such as factories, mines, and industrial plants, guaranteeing longevity and reliability.