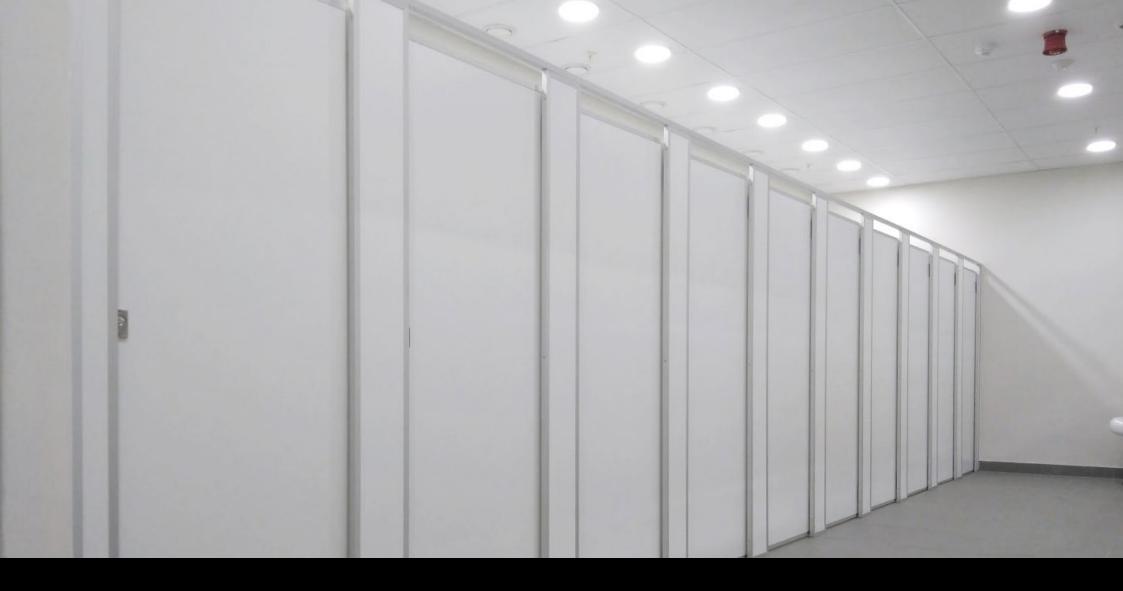

## MODULAR CUBICLE SYSTEMS

The Vitraflex Toilet, Shower, and Change Room system epitomizes durability, versatility, and flexibility, providing an optimal solution for maximizing space utilization. With its adaptable design, this system can accommodate an unlimited range of layouts and applications, ensuring seamless integration into various environments.

#### TOILET CUBICLES

Our toilet cubicles offer innovative space-saving solutions and unparalleled flexibility in adapting to various layouts. Engineered with the Vitraflex<sup>TM</sup> System, featuring a Vitreous Enamel Steel finish, they ensure exceptional durability, especially in high-traffic areas such as shopping centers, schools, hospitals, and factories.