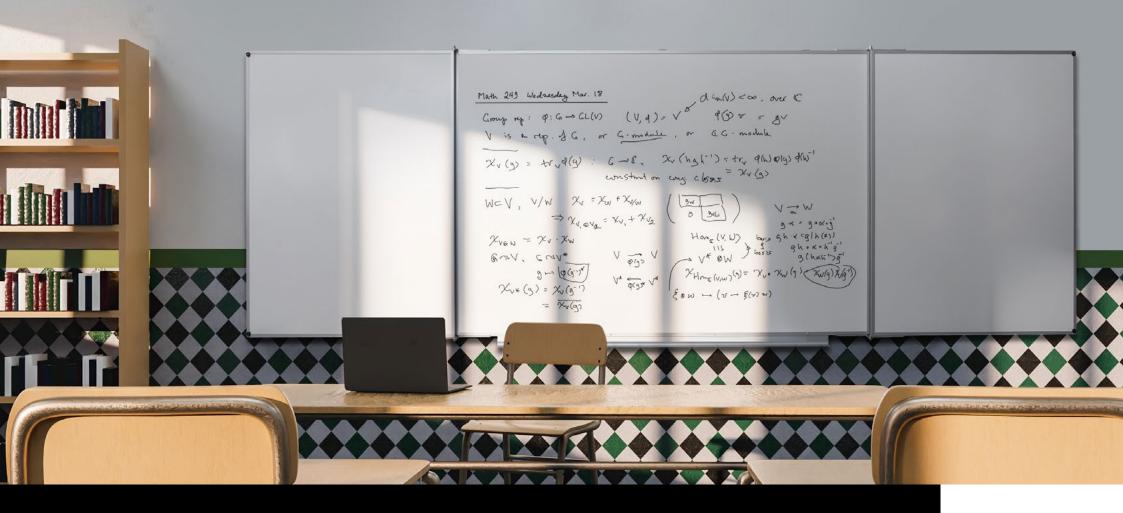

#### DO YOU FIND YOURSELF CONSTANLTY REPLACING WRITING BOARDS AND WASTING FUNDS?

Standard writing boards last only 2-3 years in an education environment.

There's a better way!

Vitex Writing Boards have a surface warranty of 25 years.

## HOW DO STANDARD WRITING BOARDS FAIL?

Poor board construction

Surface damage from cleaning chemicals

Painted steel surfaces absorb chemical markers - causing ghosting

Not engineered to withstand physical abuse