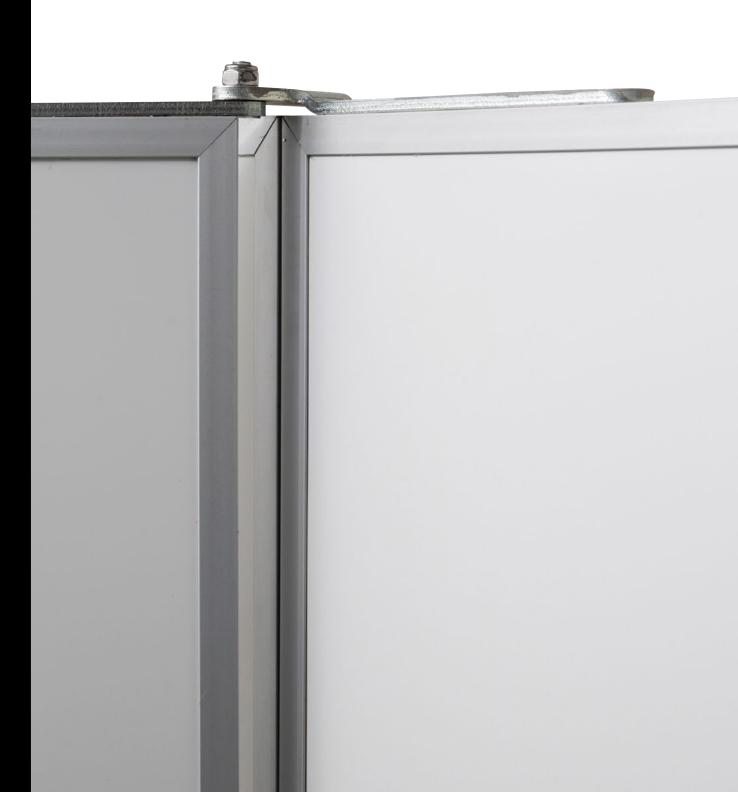

## SYSTEM 1000

An all metal construction design to withstand the toughest of school environments in Africa. Used by public school institutions as these boards are resistant to water damage and insect infestation. They also have minimal Aluminium content, which reduces the incentive for theft.

## SYSTEM 1000 HINGE BOARDS

**VITREX** SYSTEM 1000 WRITING BOARD