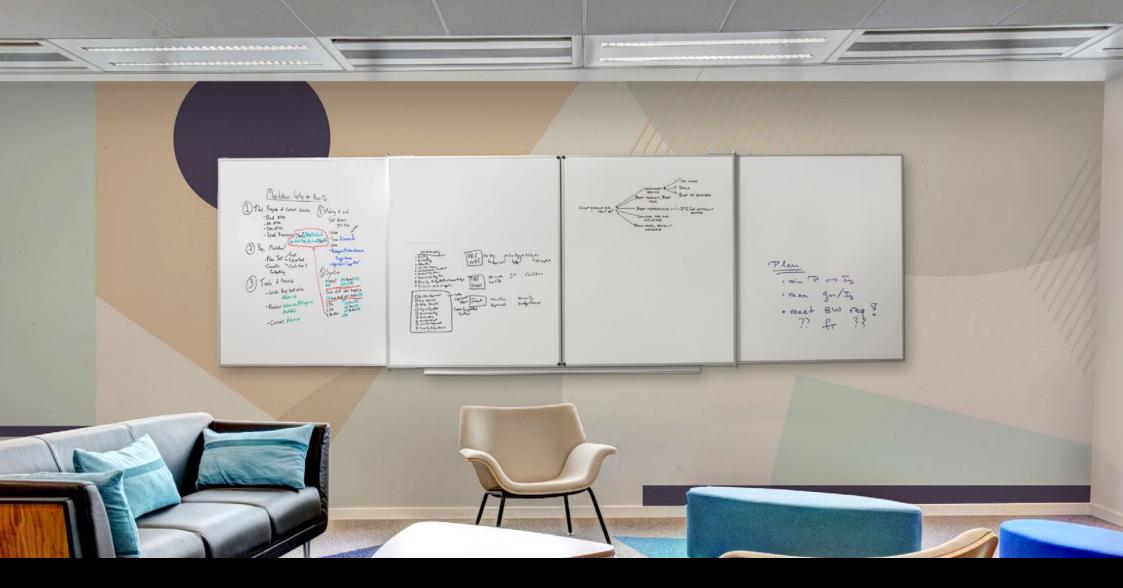

ruction design to withstand the toughest of school environments in Africa. Used by public school institutions as these boards are resistant to water damage and insect infestation. They also have minimal Aluminium content, which reduces the incentive for theft.



## SYSTEM 1000 HINGE BOARDS





**VITREX** SYSTEM 1000 WRITING BOARD

## SYSTEM 2000

We use a traditional timber core in our board construction, however we use solid MDF instead of soft board. This makes our product more impact resistant and durable than competitors. All boards are supplied with an intigrated pen rail. All boards have a "balancing backer", which seals the back of the timber panel, perventing warping of the timber in high humidity environments.



# SYSTEM 2000 HINGE BOARDS





VITREX SYSTEM 2000 WRITING BOARD



#### GET IN TOUCH FOR A LASTING SOLUTION TO YOUR WRITING SURFACE NEEDS.

Visit our website at www.vitrex.co.za, email us at vitrex@vitrex.co.za or phone us at +27 10 140 4740