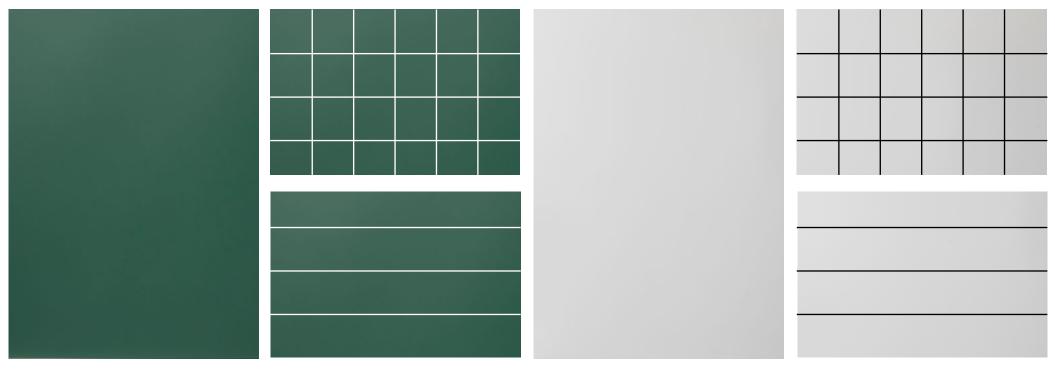

#### MADE TO SPECIFICATION

Choose from a variety of options including lines, squares, colors, and various surface finishes including chalk and whiteboard.

Enjoy the convenience of projectable surfaces.

Select from a range of solutions, from simple boards to complex hinged and swing systems.

## SURFACE OPTIONS

Chalkboard

Grid Lines or Lines

Whiteboard

Grid Lines or Lines