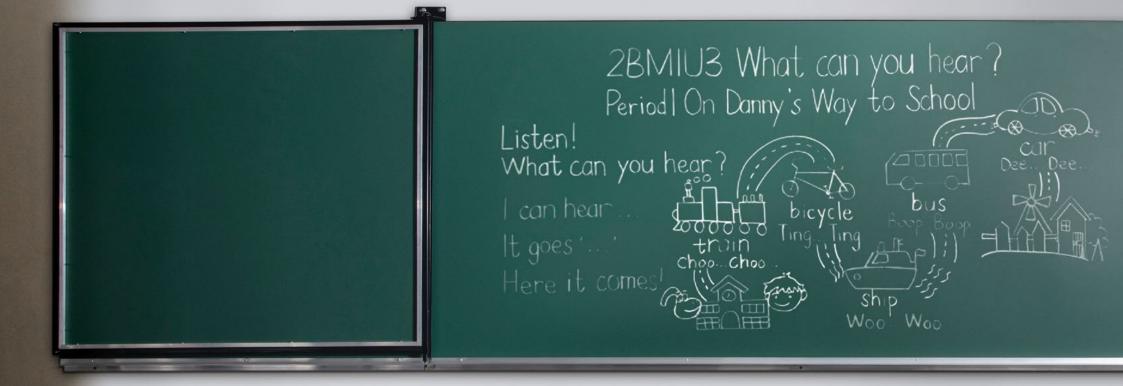

## SURFACE OPTIONS

Chalkboard

Grid Lines or Lines

Whiteboard

Grid Lines or Lines