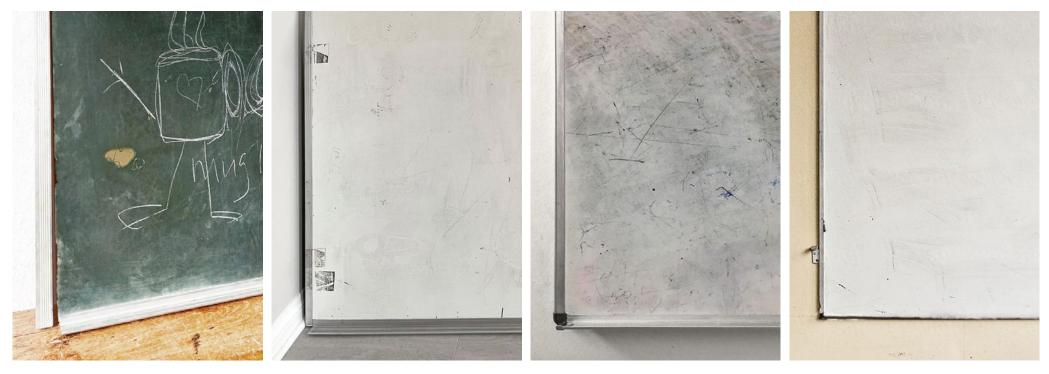

## HOW DO STANDARD WRITING BOARDS FAIL?

Poor board construction

Surface damage from cleaning chemicals

Painted steel surfaces absorb chemical markers - causing ghosting

Not engineered to withstand physical abuse