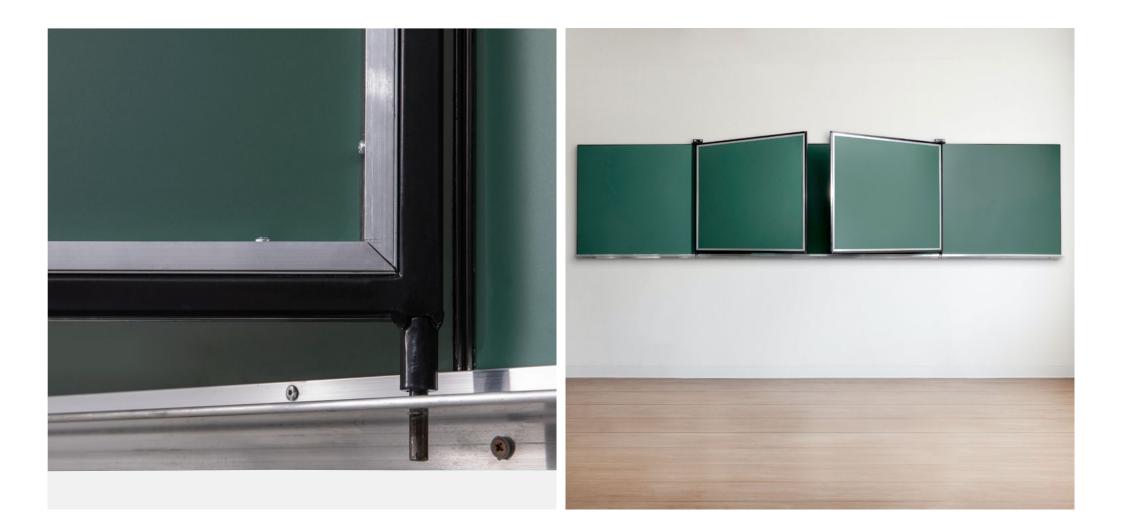

ION

Choose from a variety of options including lines, squares, colors, and various surface finishes including chalk and whiteboard.

Enjoy the convenience of projectable surfaces.

Select from a range of solutions, from simple boards to complex hinged and swing systems.

Options include timber core boards with aluminum trims, or full metal construction with zero timber content.



## SURFACE OPTIONS



Chalkboard

Grid Lines or Lines

Whiteboard

Grid Lines or Lines

## SYSTEM 1000

An all metal construction design to withstand the toughest of school environments in Africa. Used by public school institutions as these boards are resistant to water damage and insect infestation. They also have minimal Aluminium content, which reduces the incentive for theft.



## SYSTEM 1000 HINGE BOARDS





**VITREX** SYSTEM 1000 WRITING BOARD

## SYSTEM 2000

We use a traditional timber core in our board construction, however we use solid MDF instead of soft board. This makes our product more impact resistant and durable than competitors. All boards are supplied with an intigrated pen rail. All boards have a "balancing backer", which seals the back of the timber panel, perventing warping of the timber in high humidity environments.



# SYSTEM 2000 HINGE BOARDS





VITREX SYSTEM 2000 WRITING BOARD



#### GET IN TOUCH FOR A LASTING SOLUTION TO YOUR WRITING SURFACE NEEDS.

Visit our website at www.vitrex.co.za, email us at vitrex@vitrex.co.za or phone us at +27 10 140 4740