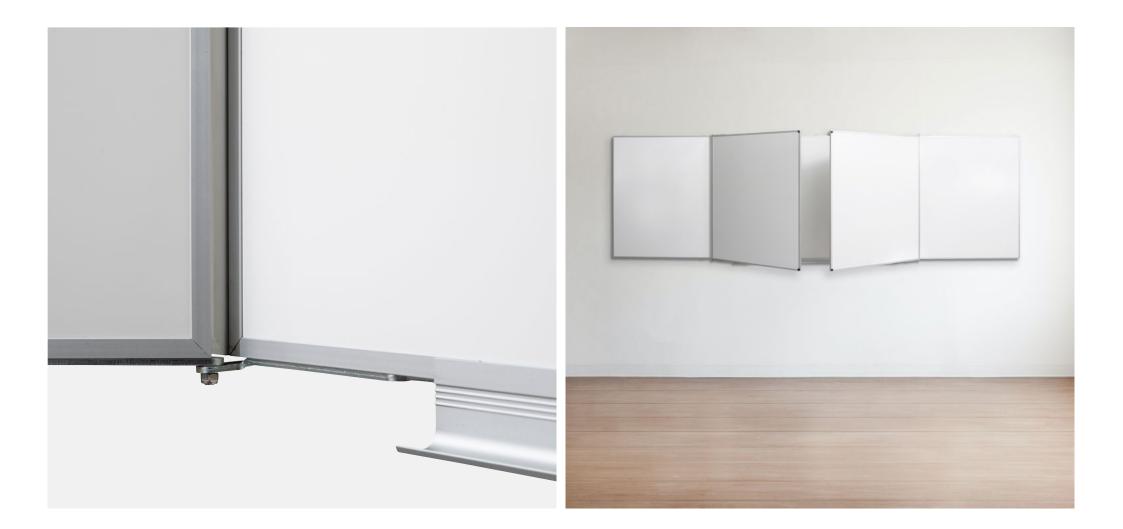

es

## SYSTEM 1000

An all metal construction design to withstand the toughest of school environments in Africa. Used by public school institutions as these boards are resistant to water damage and insect infestation. They also have minimal Aluminium content, which reduces the incentive for theft.



## SYSTEM 1000 HINGE BOARDS





**VITREX** SYSTEM 1000 WRITING BOARD

## SYSTEM 2000

We use a traditional timber core in our board construction, however we use solid MDF instead of soft board. This makes our product more impact resistant and durable than competitors. All boards are supplied with an intigrated pen rail. All boards have a "balancing backer", which seals the back of the timber panel, perventing warping of the timber in high humidity environments.



# SYSTEM 2000 HINGE BOARDS





VITREX SYSTEM 2000 WRITING BOARD



#### GET IN TOUCH FOR A LASTING SOLUTION TO YOUR WRITING SURFACE NEEDS.

Visit our website at www.vitrex.co.za, email us at vitrex@vitrex.co.za or phone us at +27 10 140 4740